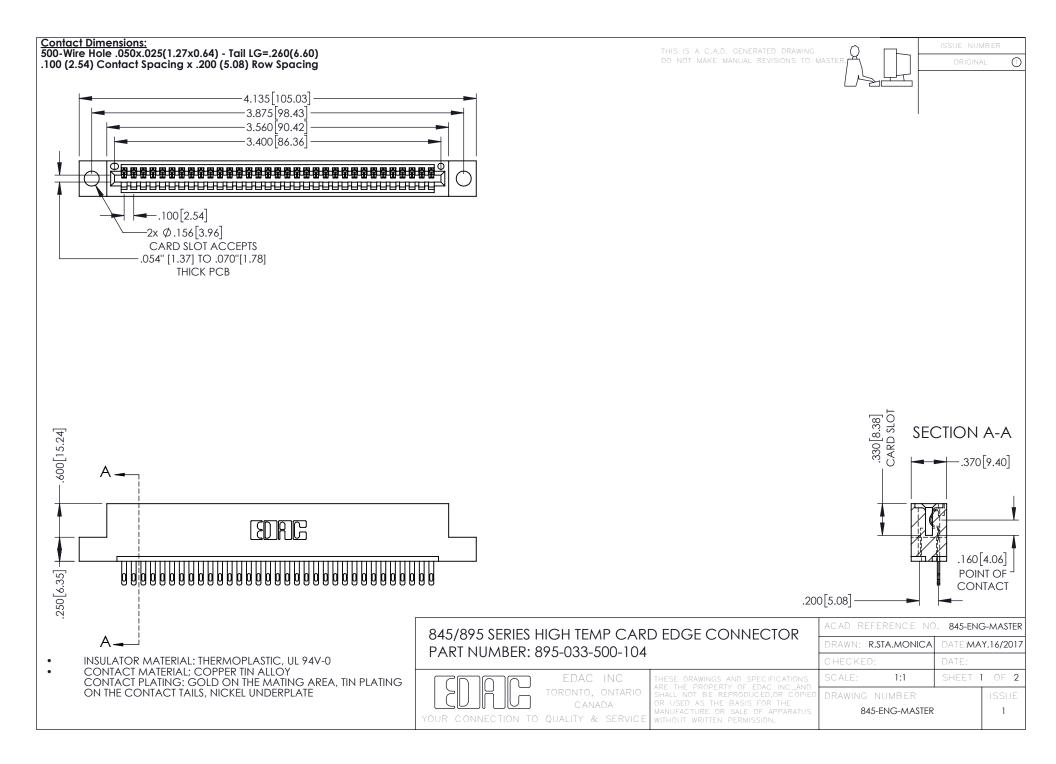

- INSULATOR MATERIAL: THERMOPLASTIC POLYESTER, UL 94V-0 DAP MATERIAL AVAILABLE UPON REQUEST
- CONTACT MATERIAL; COPPER ALLOY

**Contact Code 558** 

CONTACT PLATING: GOLD ON THE MATING AREA, TIN PLATING ON THE CONTACT TAILS, NICKEL UNDERPLATE

## 845/895 SERIES HIGH TEMP CARD EDGE CONNECTOR CONTACT CODE 555,556,558,559,560 DIMENSIONS

YOUR CONNECTION TO QUALITY & SERVICE

Contact Code 559

|   | ACAD REFERENCE NO   | . 845-ENG-MASTER |
|---|---------------------|------------------|
|   | DRAWN: R.STA.MONICA | DATE:MAY.16/2017 |
|   | CHECKED:            | DATE:            |
|   | SCALE: 1:1          | SHEET 2 OF 2     |
| D | DRAWING NUMBER      | ISSUE            |

Contact Code 560

845-ENG-MASTER

## **Mouser Electronics**

**Authorized Distributor** 

Click to View Pricing, Inv