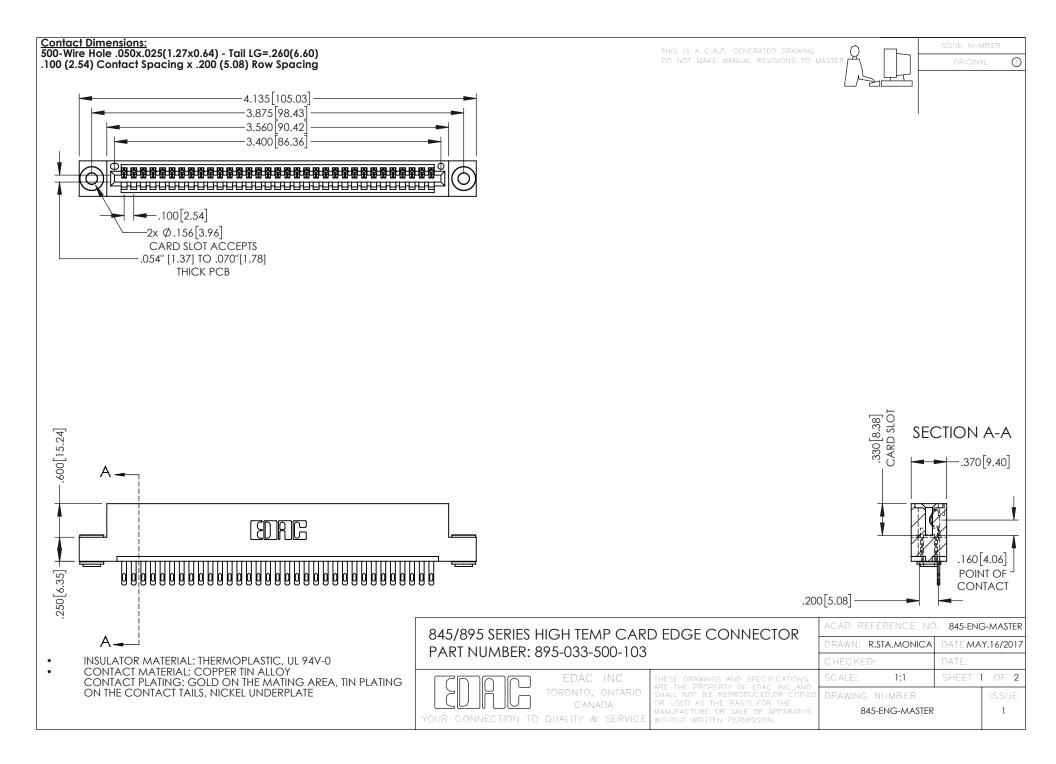

- INSULATOR MATERIAL: THERMOPLASTIC POLYESTER, UL 94V-0 DAP MATERIAL AVAILABLE UPON REQUEST
- CONTACT MATERIAL; COPPER ALLOY

**Contact Code 558** 

CONTACT PLATING: GOLD ON THE MATING AREA, TIN PLATING ON THE CONTACT TAILS, NICKEL UNDERPLATE

## 845/895 SERIES HIGH TEMP CARD EDGE CONNECTOR CONTACT CODE 555,556,558,559,560 DIMENSIONS

YOUR CONNECTION TO QUALITY & SERVICE

Contact Code 559

|   | ACAD REFERENCE NO   | . 845-ENG-MASTER |
|---|---------------------|------------------|
|   | DRAWN: R.STA.MONICA | DATE:MAY.16/2017 |
|   | CHECKED:            | DATE:            |
|   | SCALE: 1:1          | SHEET 2 OF 2     |
| D | DRAWING NUMBER      | ISSUE            |

Contact Code 560

845-ENG-MASTER

## **Mouser Electronics**

**Authorized Distributor** 

Click to View Pricing, Inv