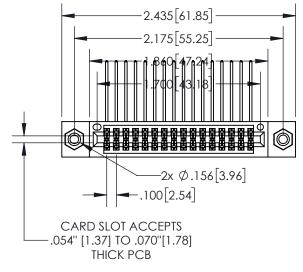

**Contact Dimensions:** 559-90 Degree Bend (Code 541 Contacts) See Sheet 2 for Contact Code 555, 556, 558, 559, 560 Dimensions

**CARD SLOT** SECTION A-A -.370[9.40] .160 4.06 POINT OF CONTACT -.200 [5.08]

.330[8.38]

- INSULATOR MATERIAL: THERMOPLASTIC, UL 94V-0
- CONTACT MATERIAL; COPPER TIN ALLOY
  CONTACT PLATING: GOLD ON THE MATING AREA, TIN PLATING
  ON THE CONTACT TAILS, NICKEL UNDERPLATE

| 845/895 SERI | ES HIGH TEMP  | CARD  | EDGE | CONNEC | CTOR |
|--------------|---------------|-------|------|--------|------|
| PART NUMBE   | R: 895-032-55 | 9-508 |      |        |      |