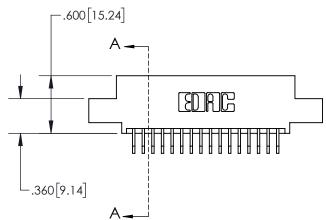

**Contact Dimensions:** 559-90 Degree Bend (Code 541 Contacts) See Sheet 2 for Contact Code 555, 556, 558, 559, 560 Dimensions

**CARD SLOT** SECTION A-A -.370[9.40] .160 4.06 POINT OF CONTACT -.200 [5.08]

.330[8.38]

- INSULATOR MATERIAL: THERMOPLASTIC, UL 94V-0
- CONTACT MATERIAL; COPPER TIN ALLOY
  CONTACT PLATING: GOLD ON THE MATING AREA, TIN PLATING
  ON THE CONTACT TAILS, NICKEL UNDERPLATE

| 845/895 SERI | ES HIGH TEMP  | CARD  | EDGE | CONNEC | CTOR |
|--------------|---------------|-------|------|--------|------|
| PART NUMBE   | R: 895-032-55 | 9-508 |      |        |      |