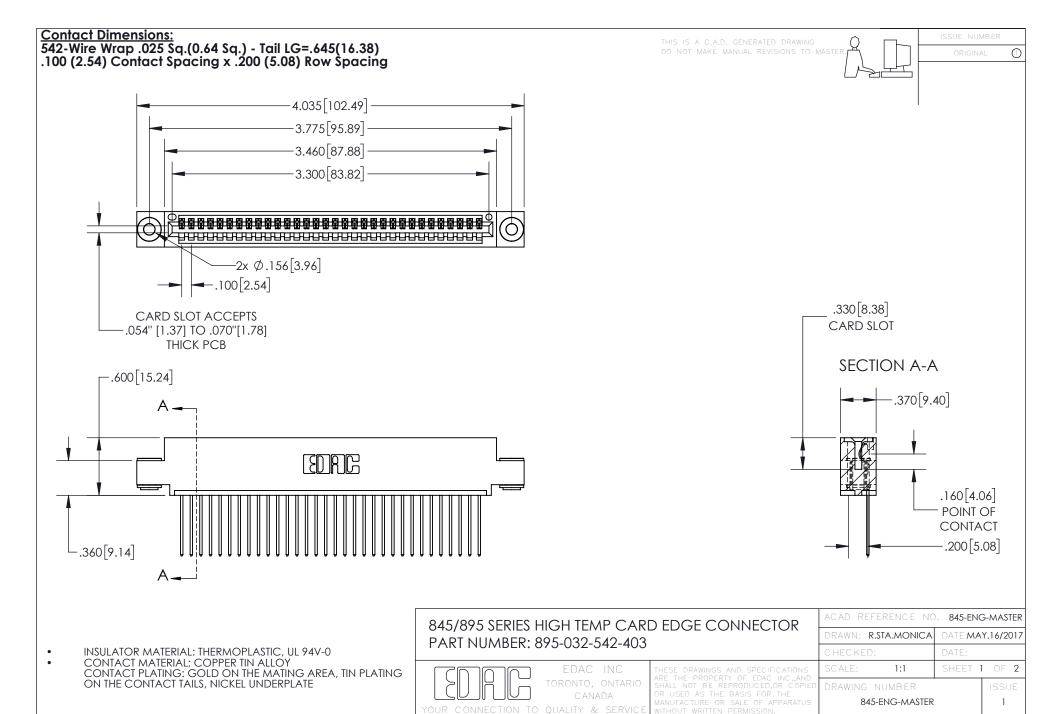

INSULATOR MATERIAL: THERMOPLASTIC POLYESTER, UL 94V-0 DAP MATERIAL AVAILABLE UPON REQUEST

**Contact Code 558** 

CONTACT MATERIAL; COPPER ALLOY CONTACT PLATING: GOLD ON THE MATING AREA, TIN PLATING ON THE CONTACT TAILS, NICKEL UNDERPLATE

## 845/895 SERIES HIGH TEMP CARD EDGE CONNECTOR CONTACT CODE 555,556,558,559,560 DIMENSIONS

YOUR CONNECTION TO QUALITY & SERVICE

Contact Code 559

|   | ACAD REFERENCE NO. 845-ENG-MASTER |                  |  |
|---|-----------------------------------|------------------|--|
|   | DRAWN: R.STA.MONICA               | DATE:MAY.16/2017 |  |
|   | CHECKED:                          | DATE:            |  |
|   | SCALE: 1:1                        | SHEET 2 OF 2     |  |
| D | DRAWING NUMBER                    | ISSUE            |  |