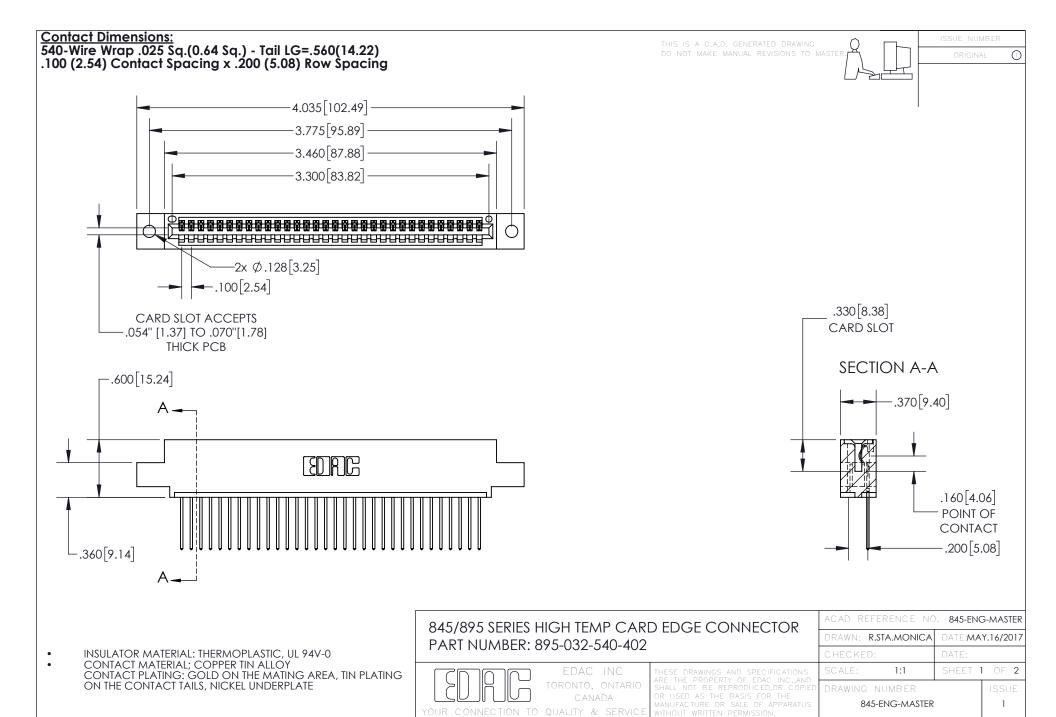

INSULATOR MATERIAL: THERMOPLASTIC POLYESTER, UL 94V-0 DAP MATERIAL AVAILABLE UPON REQUEST

**Contact Code 558** 

CONTACT MATERIAL; COPPER ALLOY CONTACT PLATING: GOLD ON THE MATING AREA, TIN PLATING ON THE CONTACT TAILS, NICKEL UNDERPLATE

## 845/895 SERIES HIGH TEMP CARD EDGE CONNECTOR CONTACT CODE 555,556,558,559,560 DIMENSIONS

YOUR CONNECTION TO QUALITY & SERVICE

Contact Code 559

|   | ACAD REFERENCE NO. 845-ENG-MASTER |                  |  |
|---|-----------------------------------|------------------|--|
|   | DRAWN: R.STA.MONICA               | DATE:MAY.16/2017 |  |
|   | CHECKED:                          | DATE:            |  |
|   | SCALE: 1:1                        | SHEET 2 OF 2     |  |
| D | DRAWING NUMBER                    | ISSUE            |  |

Contact Code 560