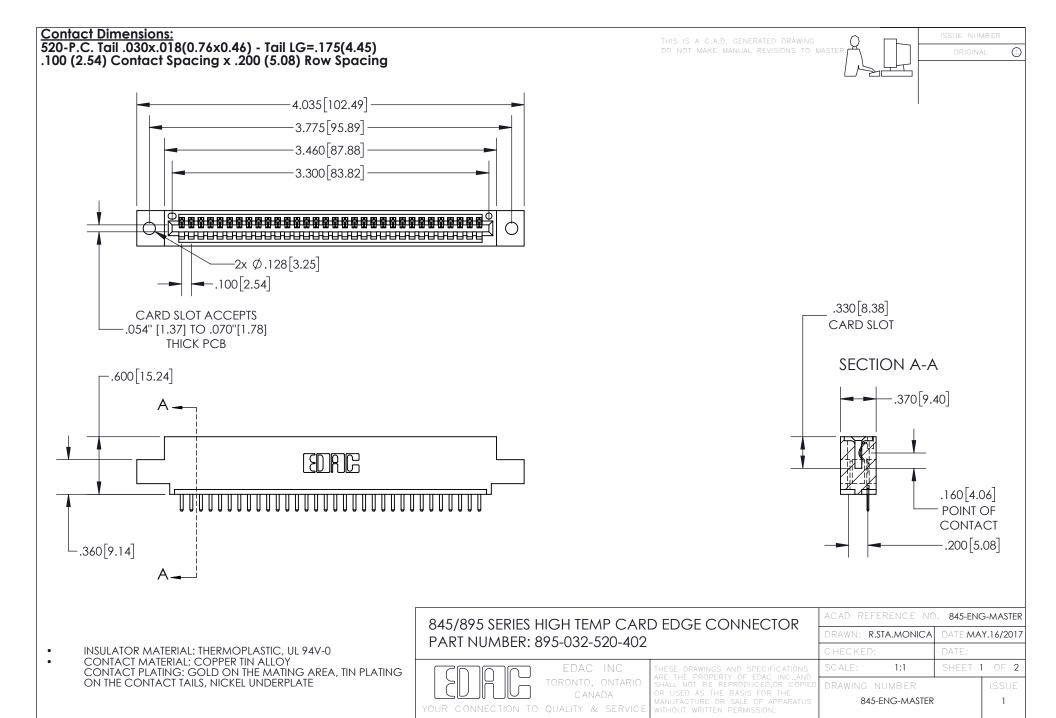

INSULATOR MATERIAL: THERMOPLASTIC POLYESTER, UL 94V-0 DAP MATERIAL AVAILABLE UPON REQUEST

**Contact Code 558** 

CONTACT MATERIAL; COPPER ALLOY CONTACT PLATING: GOLD ON THE MATING AREA, TIN PLATING ON THE CONTACT TAILS, NICKEL UNDERPLATE

## 845/895 SERIES HIGH TEMP CARD EDGE CONNECTOR CONTACT CODE 555,556,558,559,560 DIMENSIONS

YOUR CONNECTION TO QUALITY & SERVICE

Contact Code 559

|   | ACAD REFERENCE NO. 845-ENG-MASTER |                  |  |
|---|-----------------------------------|------------------|--|
|   | DRAWN: R.STA.MONICA               | DATE:MAY.16/2017 |  |
|   | CHECKED:                          | DATE:            |  |
|   | SCALE: 1:1                        | SHEET 2 OF 2     |  |
| D | DRAWING NUMBER                    | ISSUE            |  |

Contact Code 560