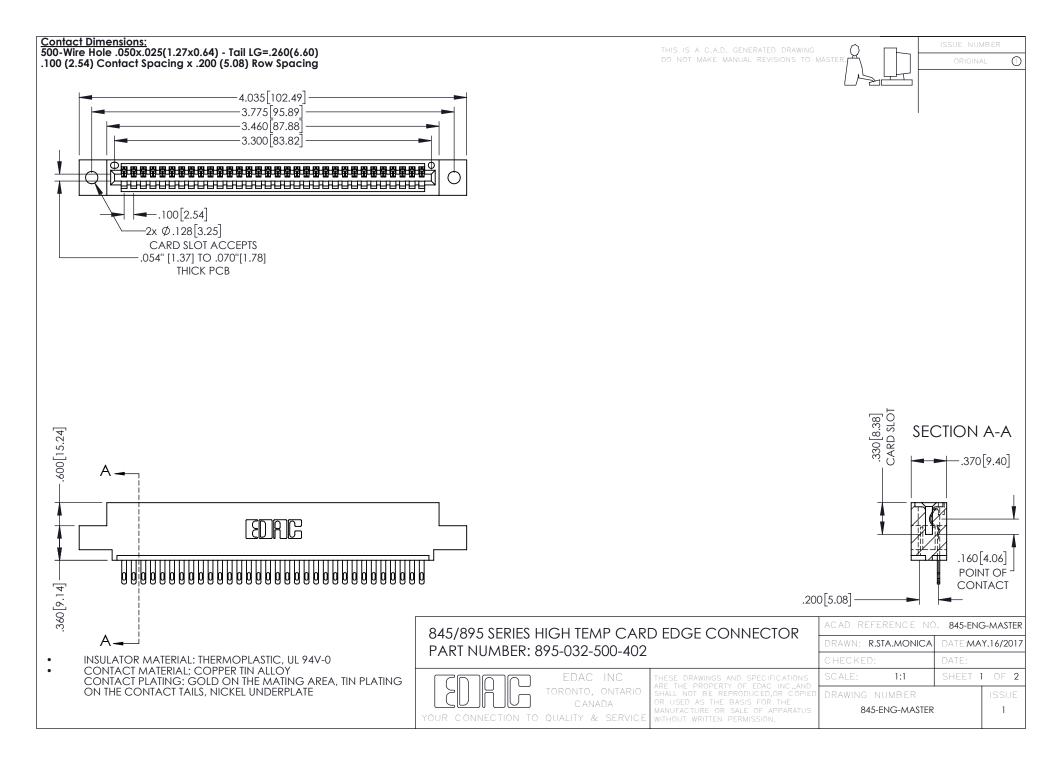

## 845/895 SERIES HIGH TEMP CARD EDGE CONNECTOR CONTACT CODE 555,556,558,559,560 DIMENSIONS

YOUR CONNECTION TO QUALITY & SERVICE

|   | ACAD REFERENCE NO. 845-ENG-MASTER |                  |
|---|-----------------------------------|------------------|
|   | DRAWN: R.STA.MONICA               | DATE:MAY.16/2017 |
|   | CHECKED:                          | DATE:            |
|   | SCALE: 1:1                        | SHEET 2 OF 2     |
| D | DRAWING NUMBER                    | ISSUE            |

845-ENG-MASTER