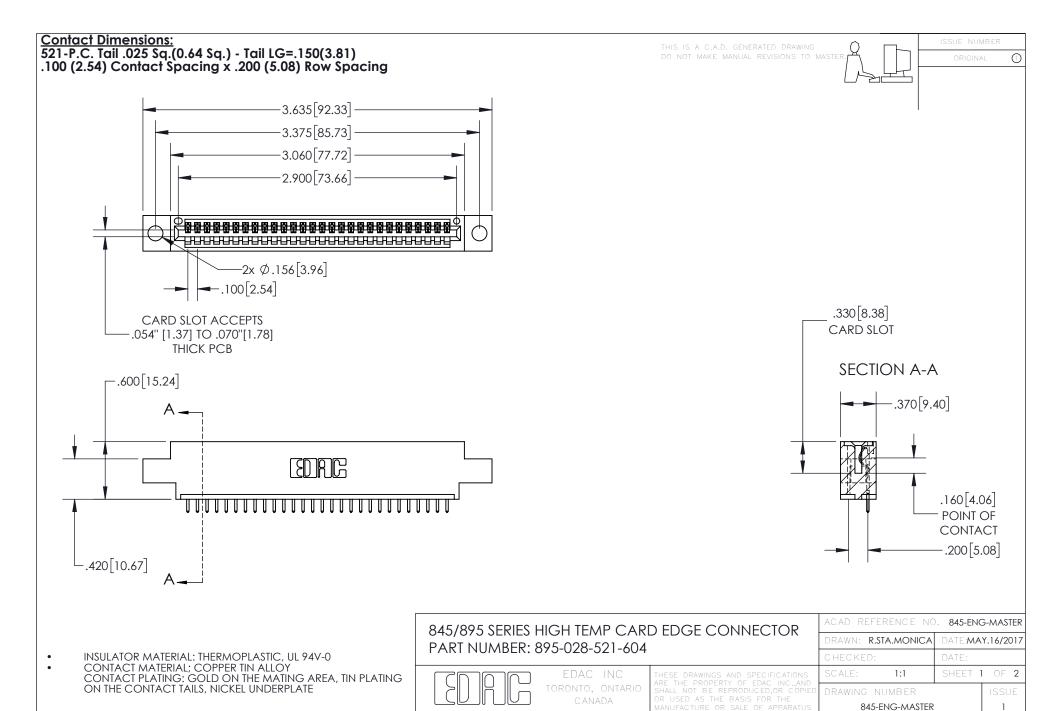

YOUR CONNECTION TO QUALITY & SERVICE







INSULATOR MATERIAL: THERMOPLASTIC POLYESTER, UL 94V-0 DAP MATERIAL AVAILABLE UPON REQUEST

**Contact Code 558** 

CONTACT MATERIAL; COPPER ALLOY CONTACT PLATING: GOLD ON THE MATING AREA, TIN PLATING ON THE CONTACT TAILS, NICKEL UNDERPLATE

## 845/895 SERIES HIGH TEMP CARD EDGE CONNECTOR CONTACT CODE 555,556,558,559,560 DIMENSIONS

YOUR CONNECTION TO QUALITY & SERVICE

Contact Code 559

|   | ACAD REFERENCE NO. 845-ENG-MASTER |                  |  |
|---|-----------------------------------|------------------|--|
|   | DRAWN: R.STA.MONICA               | DATE:MAY.16/2017 |  |
|   | CHECKED:                          | DATE:            |  |
|   | SCALE: 1:1                        | SHEET 2 OF 2     |  |
| D | DRAWING NUMBER                    | ISS