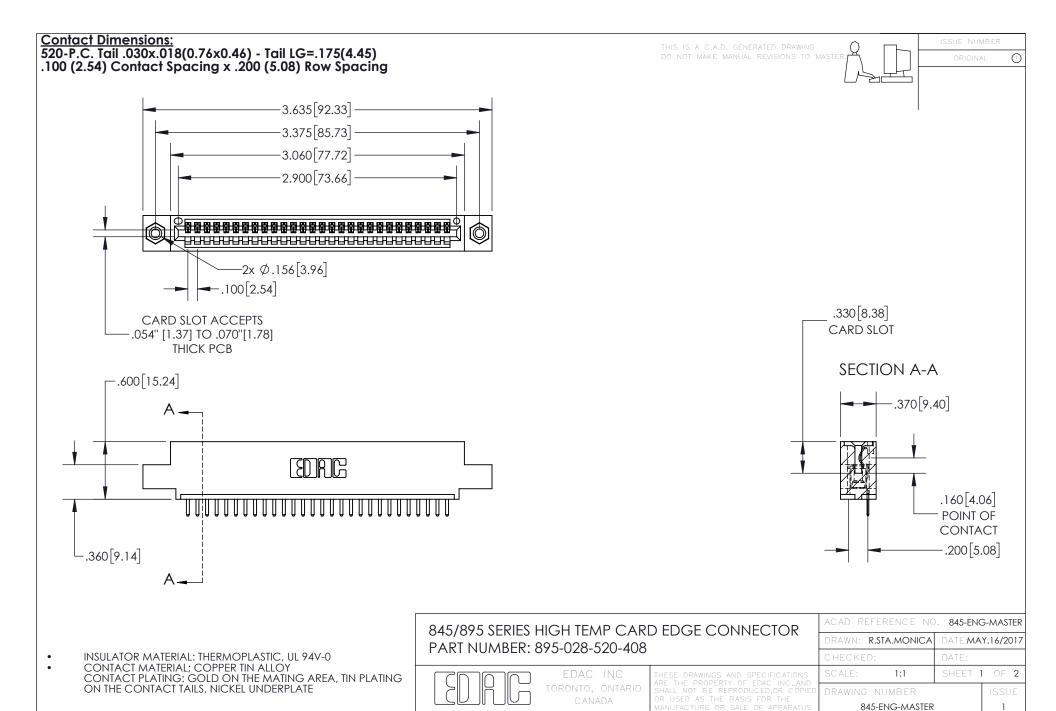

YOUR CONNECTION TO QUALITY & SERVICE

INSULATOR MATERIAL: THERMOPLASTIC POLYESTER, UL 94V-0 DAP MATERIAL AVAILABLE UPON REQUEST

**Contact Code 558** 

CONTACT MATERIAL; COPPER ALLOY CONTACT PLATING: GOLD ON THE MATING AREA, TIN PLATING ON THE CONTACT TAILS, NICKEL UNDERPLATE

## 845/895 SERIES HIGH TEMP CARD EDGE CONNECTOR CONTACT CODE 555,556,558,559,560 DIMENSIONS

YOUR CONNECTION TO QUALITY & SERVICE

Contact Code 559

|   | ACAD REFERENCE NO. 845-ENG-MASTER |                  |  |
|---|-----------------------------------|------------------|--|
|   | DRAWN: R.STA.MONICA               | DATE:MAY.16/2017 |  |
|   | CHECKED:                          | DATE:            |  |
|   | SCALE: 1:1                        | SHEET 2 OF 2     |  |
| D | DRAWING NUMBER                    | ISSUE            |  |