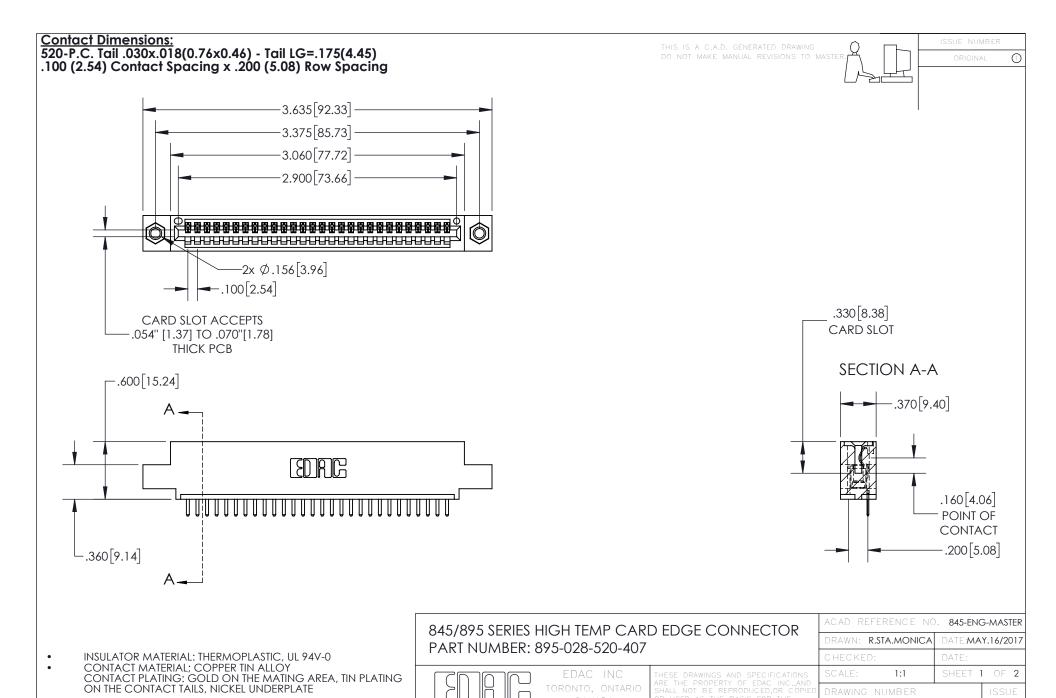

YOUR CONNECTION TO QUALITY & SERVICE

845-ENG-MASTER







INSULATOR MATERIAL: THERMOPLASTIC POLYESTER, UL 94V-0 DAP MATERIAL AVAILABLE UPON REQUEST

**Contact Code 558** 

CONTACT MATERIAL; COPPER ALLOY CONTACT PLATING: GOLD ON THE MATING AREA, TIN PLATING ON THE CONTACT TAILS, NICKEL UNDERPLATE

## 845/895 SERIES HIGH TEMP CARD EDGE CONNECTOR CONTACT CODE 555,556,558,559,560 DIMENSIONS

YOUR CONNECTION TO QUALITY & SERVICE

Contact Code 559

|   | ACAD REFERENCE NO. 845-ENG-MASTER |                  |  |
|---|-----------------------------------|------------------|--|
|   | DRAWN: R.STA.MONICA               | DATE:MAY.16/2017 |  |
|   | CHECKED:                          | DATE:            |  |
|   | SCALE: 1:1                        | SHEET 2 OF 2     |  |
| D | DRAWING NUMBER