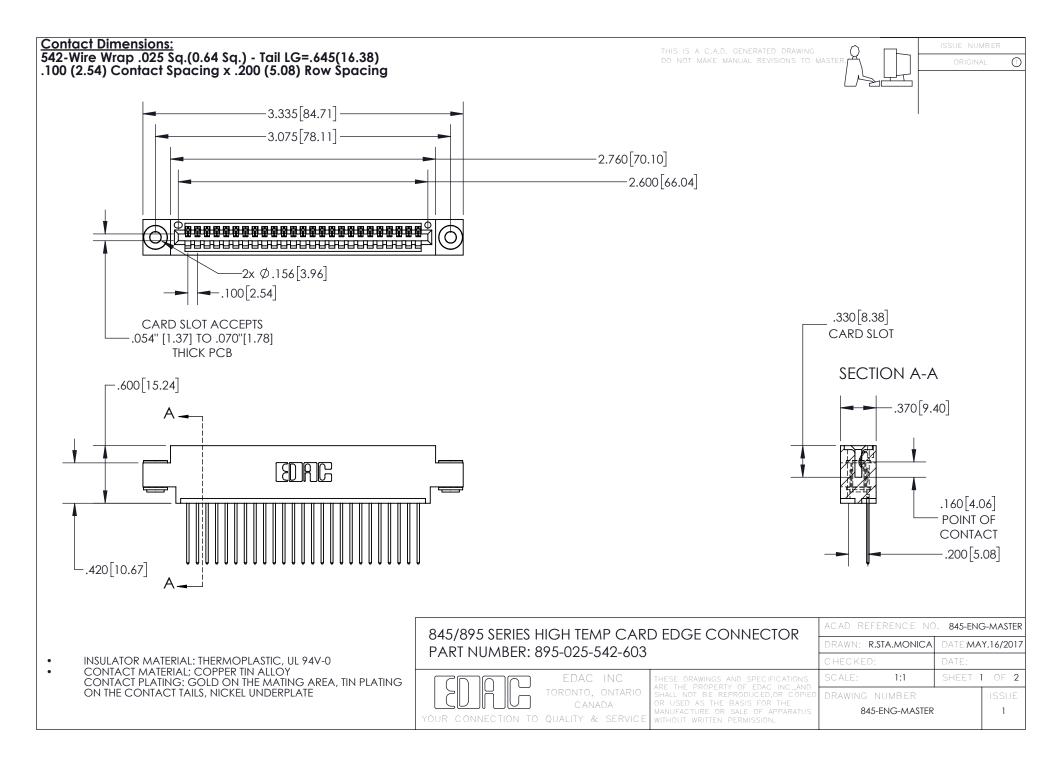

- INSULATOR MATERIAL: THERMOPLASTIC POLYESTER, UL 94V-0 DAP MATERIAL AVAILABLE UPON REQUEST
- CONTACT MATERIAL; COPPER ALLOY

CONTACT PLATING: GOLD ON THE MATING AREA, TIN PLATING ON THE CONTACT TAILS, NICKEL UNDERPLATE

## 845/895 SERIES HIGH TEMP CARD EDGE CONNECTOR CONTACT CODE 555,556,558,559,560 DIMENSIONS

YOUR CONNECTION TO QUALITY & SERVICE

|   | ACAD REFERENCE NO   | . 845-ENG-MASTER |
|---|---------------------|------------------|
|   | DRAWN: R.STA.MONICA | DATE:MAY.16/2017 |
|   | CHECKED:            | DATE:            |
|   | SCALE: 1:1          | SHEET 2 OF 2     |
| D | DRAWING NUMBER      | ISSUE            |

845-ENG-MASTER