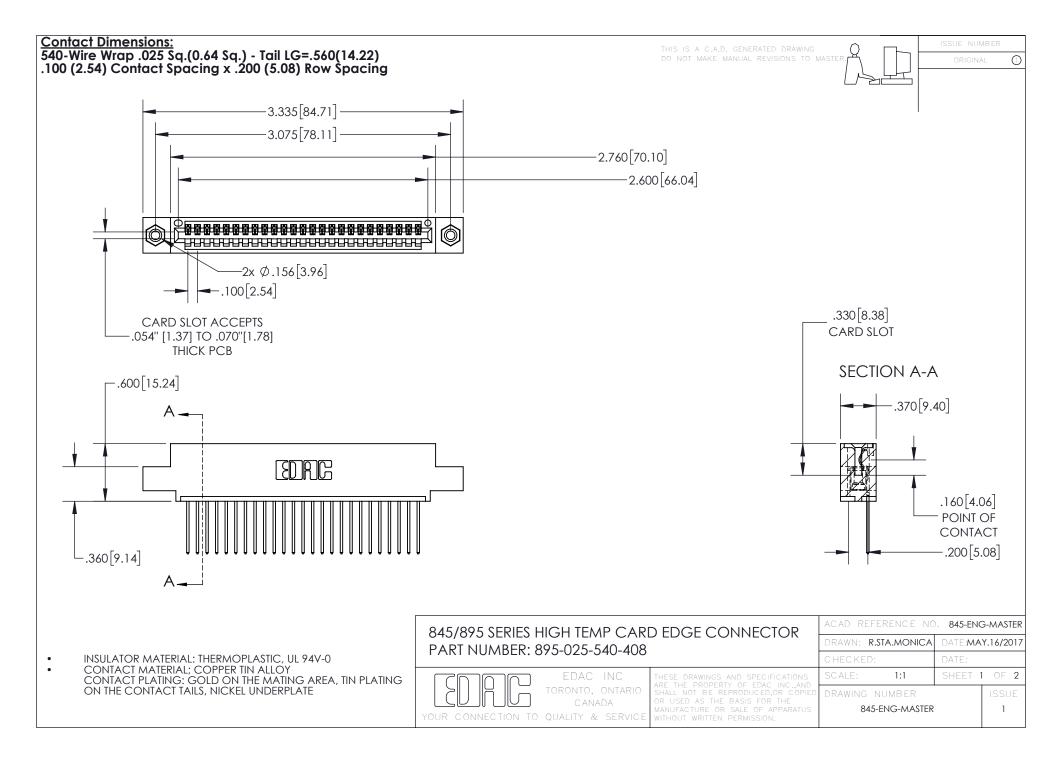

- INSULATOR MATERIAL: THERMOPLASTIC POLYESTER, UL 94V-0 DAP MATERIAL AVAILABLE UPON REQUEST
- CONTACT MATERIAL; COPPER ALLOY

CONTACT PLATING: GOLD ON THE MATING AREA, TIN PLATING ON THE CONTACT TAILS, NICKEL UNDERPLATE