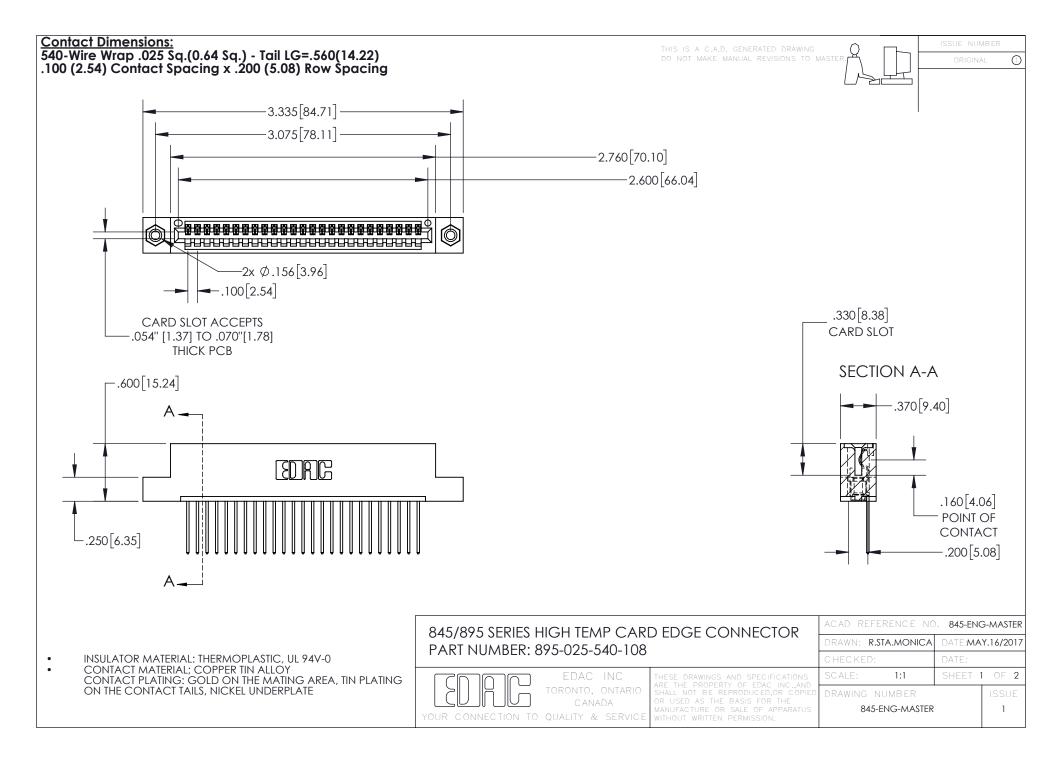

## 845/895 SERIES HIGH TEMP CARD EDGE CONNECTOR CONTACT CODE 555,556,558,559,560 DIMENSIONS

YOUR CONNECTION TO QUALITY & SERVICE

|   | ACAD REFERENCE NO   | . 845-ENG-MASTER |
|---|---------------------|------------------|
|   | DRAWN: R.STA.MONICA | DATE:MAY.16/2017 |
|   | CHECKED:            | DATE:            |
|   | SCALE: 1:1          | SHEET 2 OF 2     |
| D | DRAWING NUMBER      | ISSUE            |

845-ENG-MASTER