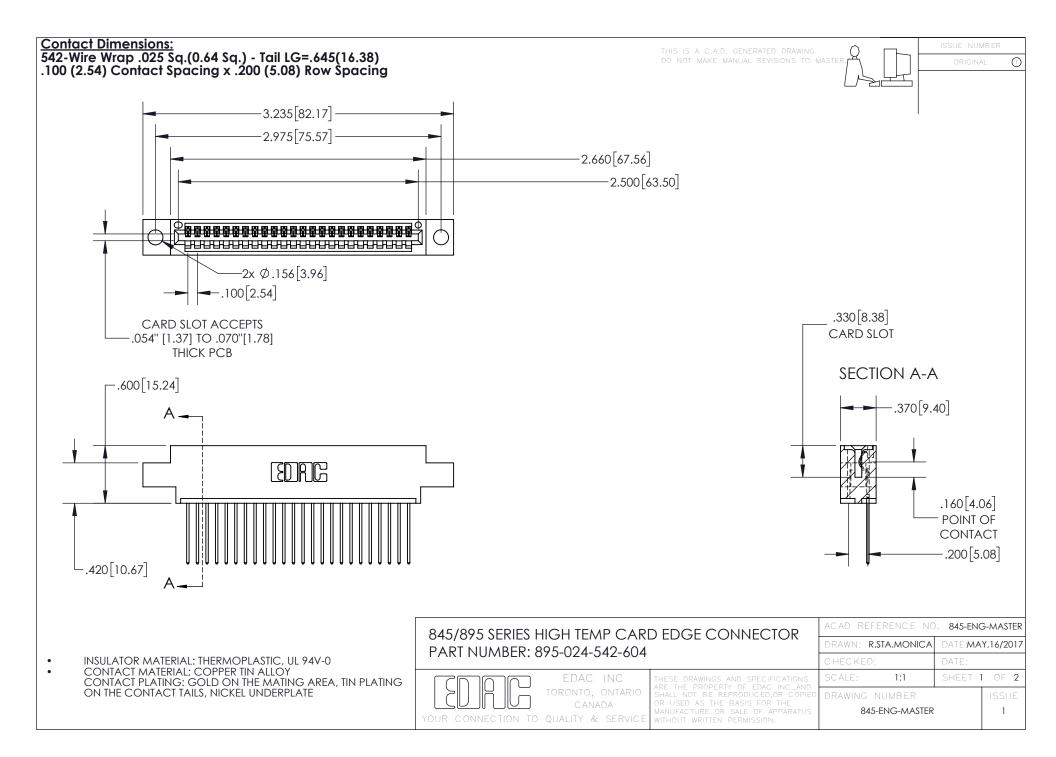

INSULATOR MATERIAL: THERMOPLASTIC POLYESTER, UL 94V-0 DAP MATERIAL AVAILABLE UPON REQUEST

**Contact Code 558** 

CONTACT MATERIAL; COPPER ALLOY CONTACT PLATING: GOLD ON THE MATING AREA, TIN PLATING ON THE CONTACT TAILS, NICKEL UNDERPLATE