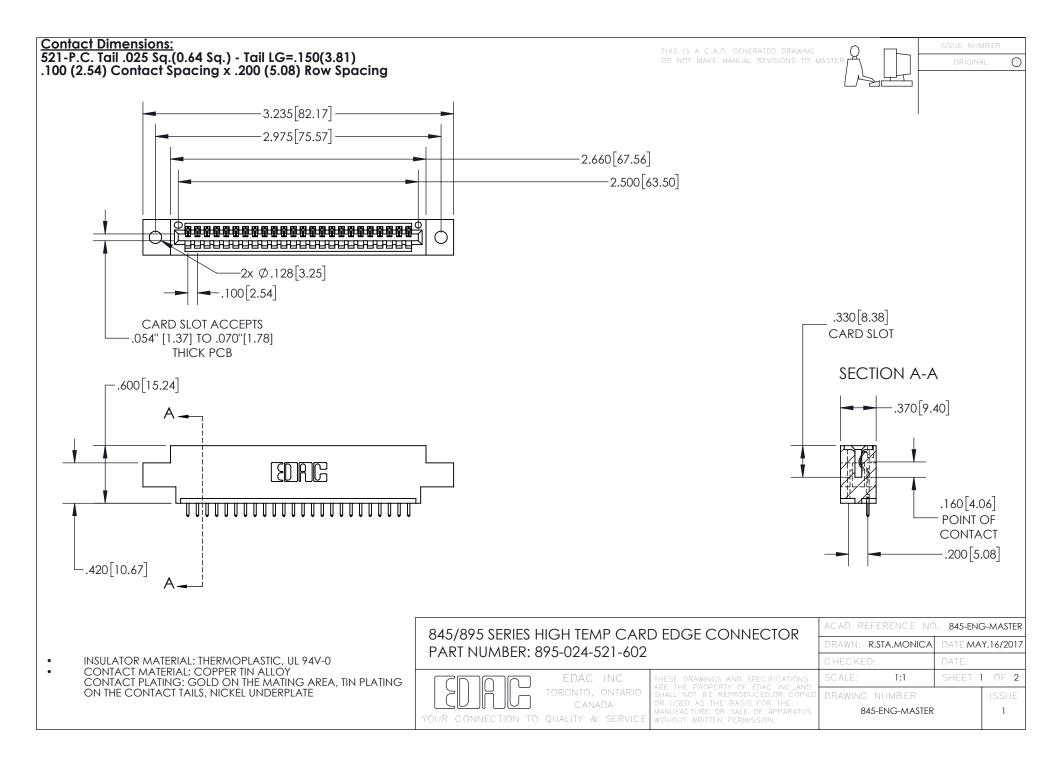

INSULATOR MATERIAL: THERMOPLASTIC POLYESTER, UL 94V-0 DAP MATERIAL AVAILABLE UPON REQUEST

**Contact Code 558** 

CONTACT MATERIAL; COPPER ALLOY CONTACT PLATING: GOLD ON THE MATING AREA, TIN PLATING ON THE CONTACT TAILS, NICKEL UNDERPLATE

## 845/895 SERIES HIGH TEMP CARD EDGE CONNECTOR CONTACT CODE 555,556,558,559,560 DIMENSIONS

YOUR CONNECTION TO QUALITY & SERVICE

Contact Code 559

|   | ACAD REFERENCE NO. 845-ENG-MASTER |                  |  |
|---|-----------------------------------|------------------|--|
|   | DRAWN: R.STA.MONICA               | DATE:MAY.16/2017 |  |
|   | CHECKED:                          | DATE:            |  |
|   | SCALE: 1:1                        | SHEET 2 OF 2     |  |
| D | DRAWING NUMBER                    | ISSUE            |  |

Contact Code 560