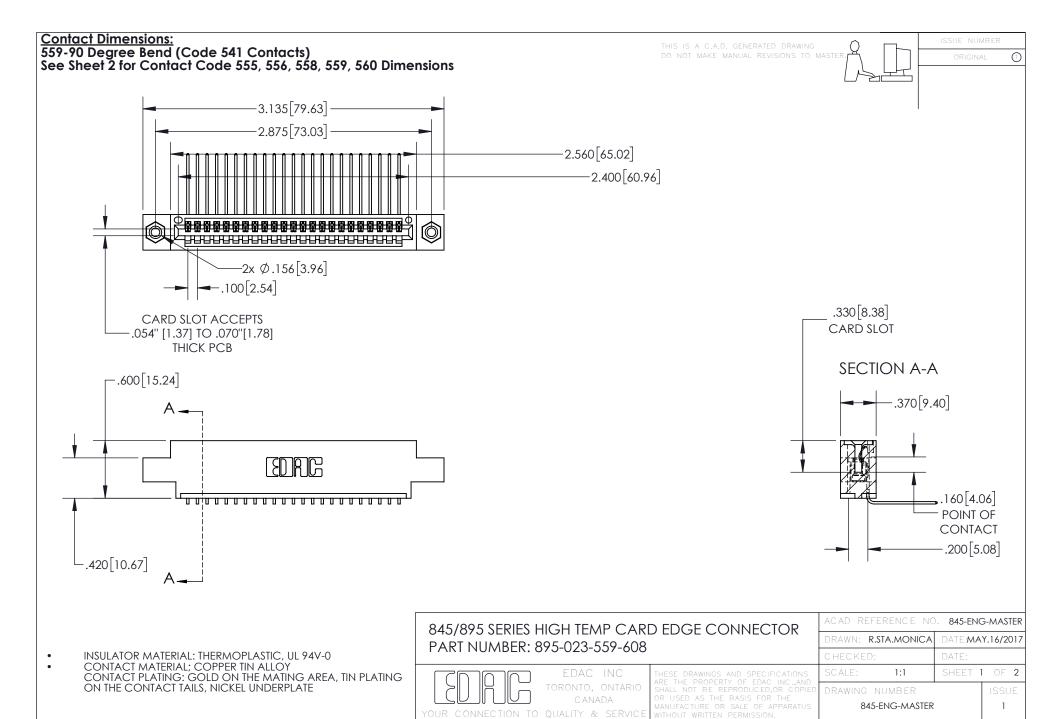

- INSULATOR MATERIAL: THERMOPLASTIC POLYESTER, UL 94V-0 DAP MATERIAL AVAILABLE UPON REQUEST
- CONTACT MATERIAL; COPPER ALLOY

CONTACT PLATING: GOLD ON THE MATING AREA, TIN PLATING ON THE CONTACT TAILS, NICKEL UNDERPLATE