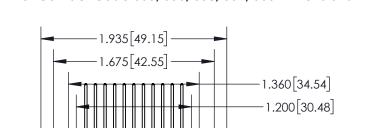

**Contact Dimensions:** 559-90 Degree Bend (Code 541 Contacts) See Sheet 2 for Contact Code 555, 556, 558, 559, 560 Dimensions

-2x Ø.156[3.96] **--**.100 [2.54]

CARD SLOT ACCEPTS -.054" [1.37] TO .070"[1.78] THICK PCB

.330[8.38] **CARD SLOT** SECTION A-A -.370[9.40]

INSULATOR MATERIAL: THERMOPLASTIC, UL 94V-0

CONTACT MATERIAL; COPPER TIN ALLOY CONTACT PLATING: GOLD ON THE MATING AREA, TIN PLATING ON THE CONTACT TAILS, NICKEL UNDERPLATE