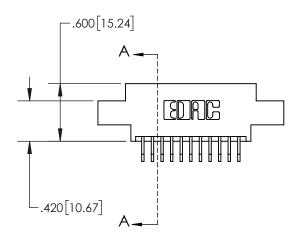

845/895 SERIES HIGH TEMP CARD EDGE CONNECTOR PART NUMBER: 895-022-559-807

YOUR CONNECTION TO QUALITY & SERVICE

CANADA

| ACAD REFERENCE NO. 845-ENG-MASTER |                  |  |
|-----------------------------------|------------------|--|
| DRAWN: R.STA.MONICA               | DATE:MAY.16/2017 |  |
| CHECKED:                          | DATE:            |  |
| SCALE: 1:1                        | SHEET 1 OF 2     |  |
| DRAWING NUMBER                    | ISSUE            |  |
| 845-ENG-MASTER                    | 1                |  |