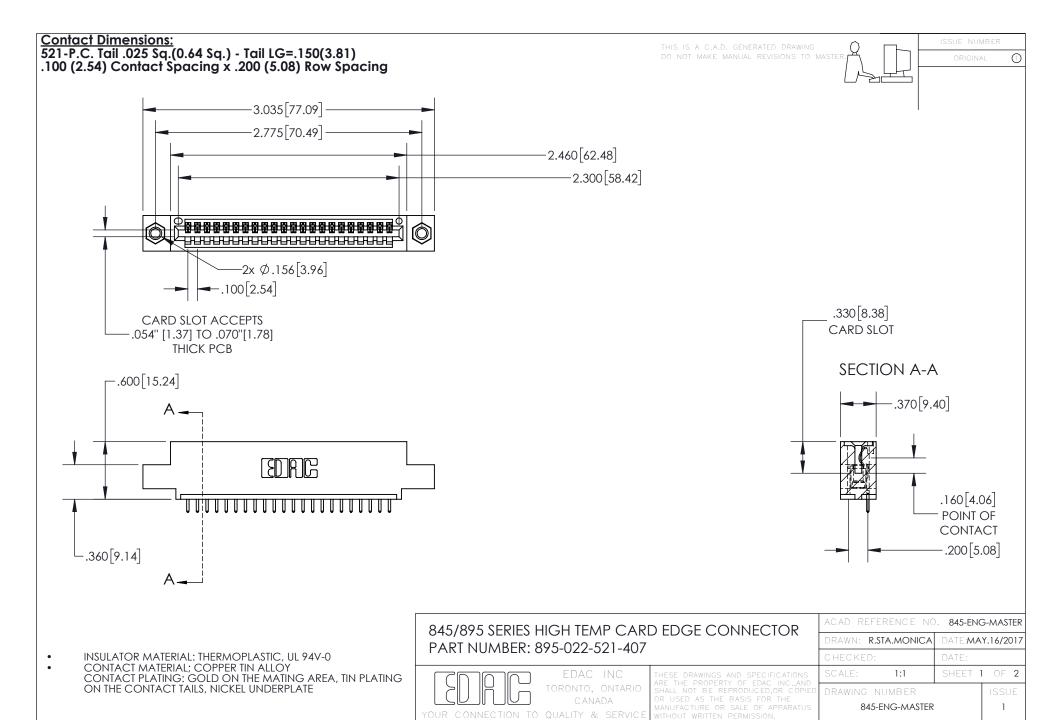

INSULATOR MATERIAL: THERMOPLASTIC POLYESTER, UL 94V-0 DAP MATERIAL AVAILABLE UPON REQUEST

**Contact Code 558** 

CONTACT MATERIAL; COPPER ALLOY CONTACT PLATING: GOLD ON THE MATING AREA, TIN PLATING ON THE CONTACT TAILS, NICKEL UNDERPLATE

## 845/895 SERIES HIGH TEMP CARD EDGE CONNECTOR CONTACT CODE 555,556,558,559,560 DIMENSIONS

YOUR CONNECTION TO QUALITY & SERVICE

Contact Code 559

|   | ACAD REFERENCE NO. 845-ENG-MASTER |                  |  |
|---|-----------------------------------|------------------|--|
|   | DRAWN: R.STA.MONICA               | DATE:MAY.16/2017 |  |
|   | CHECKED:                          | DATE:            |  |
|   | SCALE: 1:1                        | SHEET 2 OF 2     |  |
| D | DRAWING NUMBER                    | ISSUE            |  |

Contact Code 560