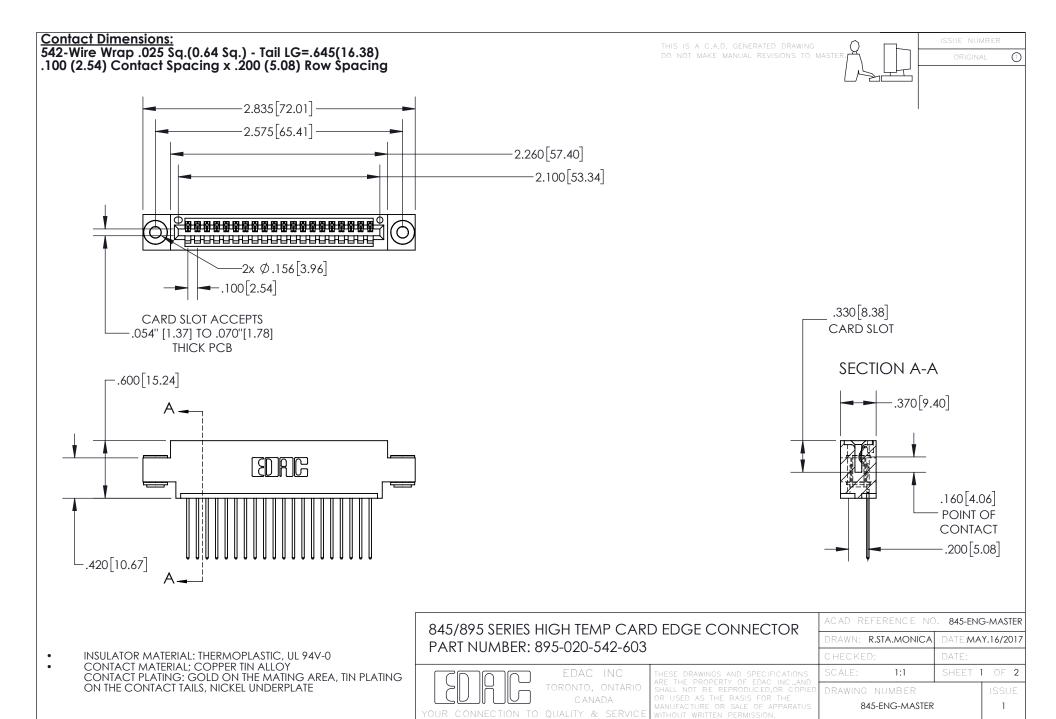

INSULATOR MATERIAL: THERMOPLASTIC POLYESTER, UL 94V-0 DAP MATERIAL AVAILABLE UPON REQUEST

**Contact Code 558** 

CONTACT MATERIAL; COPPER ALLOY CONTACT PLATING: GOLD ON THE MATING AREA, TIN PLATING ON THE CONTACT TAILS, NICKEL UNDERPLATE

## 845/895 SERIES HIGH TEMP CARD EDGE CONNECTOR CONTACT CODE 555,556,558,559,560 DIMENSIONS

YOUR CONNECTION TO QUALITY & SERVICE

Contact Code 559

|   | ACAD REFERENCE NO. 845-ENG-MASTER |                  |  |
|---|-----------------------------------|------------------|--|
|   | DRAWN: R.STA.MONICA               | DATE:MAY.16/2017 |  |
|   | CHECKED:                          | DATE:            |  |
|   | SCALE: 1:1                        | SHEET 2 OF 2     |  |
| D | DRAWING NUMBER                    | ISSUE            |  |

Contact Code 560