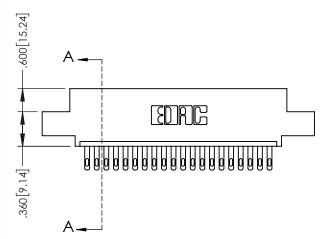

845/895 SERIES HIGH TEMP CARD EDGE CONNECTOR PART NUMBER: 895-020-500-407

845-ENG-MASTER DRAWN: R.STA.MONICA DATE:MAY.16/2017 1:1 SHEET 1 OF 2

845-ENG-MASTER

**Contact Code 558** Contact Code 559 Contact Code 560

## 845/895 SERIES HIGH TEMP CARD EDGE CONNECTOR CONTACT CODE 555,556,558,559,560 DIMENSIONS

YOUR CONNECTION TO QUALITY & SERVICE

|   | ACAD REFERENCE NO   | . 845-ENG-MASTER |
|---|---------------------|------------------|
|   | DRAWN: R.STA.MONICA | DATE:MAY.16/2017 |
|   | CHECKED:            | DATE:            |
|   | SCALE: 1:1          | SHEET 2 OF 2     |
| D | DRAWING NUMBER      | ISSUE            |