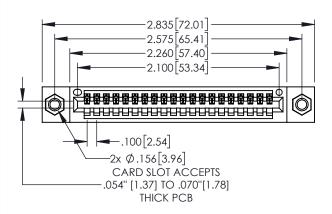

Contact Dimensions: 500-Wire Hole .050x.025(1.27x0.64) - Tail LG=.260(6.60) .100 (2.54) Contact Spacing x .200 (5.08) Row Spacing

INSULATOR MATERIAL: THERMOPLASTIC, UL 94V-0

CONTACT MATERIAL; COPPER TIN ALLOY CONTACT PLATING: GOLD ON THE MATING AREA, TIN PLATING ON THE CONTACT TAILS, NICKEL UNDERPLATE

1

|             | .330[8.3<br>CARD SI | SECT | ION A-A                                                                                                                                                                                                                                                                                                                                                                                                                                                                                                                                                                                                                                                                                                                                                                                                                                                                                                                                                                                                                                                                                                                                                                                                                                                                                                                                                                                                                                                                                                                                                                                                                                                                                                                                                                                                                                                                                                                                                                                                                                                                                                                        |  |
|-------------|---------------------|------|--------------------------------------------------------------------------------------------------------------------------------------------------------------------------------------------------------------------------------------------------------------------------------------------------------------------------------------------------------------------------------------------------------------------------------------------------------------------------------------------------------------------------------------------------------------------------------------------------------------------------------------------------------------------------------------------------------------------------------------------------------------------------------------------------------------------------------------------------------------------------------------------------------------------------------------------------------------------------------------------------------------------------------------------------------------------------------------------------------------------------------------------------------------------------------------------------------------------------------------------------------------------------------------------------------------------------------------------------------------------------------------------------------------------------------------------------------------------------------------------------------------------------------------------------------------------------------------------------------------------------------------------------------------------------------------------------------------------------------------------------------------------------------------------------------------------------------------------------------------------------------------------------------------------------------------------------------------------------------------------------------------------------------------------------------------------------------------------------------------------------------|--|
|             | .33C                | -    | —.370[9.40]                                                                                                                                                                                                                                                                                                                                                                                                                                                                                                                                                                                                                                                                                                                                                                                                                                                                                                                                                                                                                                                                                                                                                                                                                                                                                                                                                                                                                                                                                                                                                                                                                                                                                                                                                                                                                                                                                                                                                                                                                                                                                                                    |  |
|             | 1                   |      | <u> </u>                                                                                                                                                                                                                                                                                                                                                                                                                                                                                                                                                                                                                                                                                                                                                                                                                                                                                                                                                                                                                                                                                                                                                                                                                                                                                                                                                                                                                                                                                                                                                                                                                                                                                                                                                                                                                                                                                                                                                                                                                                                                                                                       |  |
|             | <u> </u>            |      | .160[4.06]                                                                                                                                                                                                                                                                                                                                                                                                                                                                                                                                                                                                                                                                                                                                                                                                                                                                                                                                                                                                                                                                                                                                                                                                                                                                                                                                                                                                                                                                                                                                                                                                                                                                                                                                                                                                                                                                                                                                                                                                                                                                                                                     |  |
| .200[5.08]— |                     |      | POINT OF DOINT OF DOI |  |

845/895 SERIES HIGH TEMP CARD EDGE CONNECTOR PART NUMBER: 895-020-500-407

845-ENG-MASTER DRAWN: R.STA.MONICA DATE:MAY.16/2017 1:1 SHEET 1 OF 2

845-ENG-MASTER

**Contact Code 558** Contact Code 559 Contact Code 560

- INSULATOR MATERIAL: THERMOPLASTIC POLYESTER, UL 94V-0 DAP MATERIAL AVAILABLE UPON REQUEST
- CONTACT MATERIAL; COPPER ALLOY

CONTACT PLATING: GOLD ON THE MATING AREA, TIN PLATING ON THE CONTACT TAILS, NICKEL UNDERPLATE