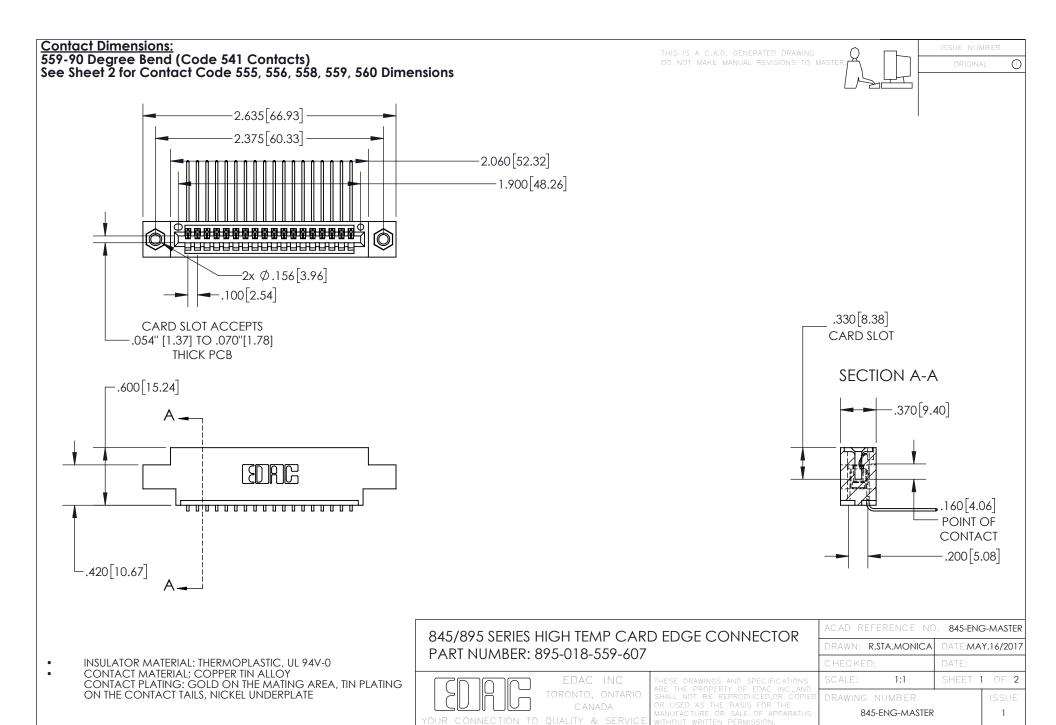

INSULATOR MATERIAL: THERMOPLASTIC POLYESTER, UL 94V-0 DAP MATERIAL AVAILABLE UPON REQUEST

**Contact Code 558** 

CONTACT MATERIAL; COPPER ALLOY CONTACT PLATING: GOLD ON THE MATING AREA, TIN PLATING ON THE CONTACT TAILS, NICKEL UNDERPLATE

## 845/895 SERIES HIGH TEMP CARD EDGE CONNECTOR CONTACT CODE 555,556,558,559,560 DIMENSIONS

YOUR CONNECTION TO QUALITY & SERVICE

Contact Code 559

|   | ACAD REFERENCE NO. 845-ENG-MASTER |                  |  |
|---|-----------------------------------|------------------|--|
|   | DRAWN: R.STA.MONICA               | DATE:MAY.16/2017 |  |
|   | CHECKED:                          | DATE:            |  |
|   | SCALE: 1:1                        | SHEET 2 OF 2     |  |
| D | DRAWING NUMBER                    | ISSUE            |  |

Contact Code 560