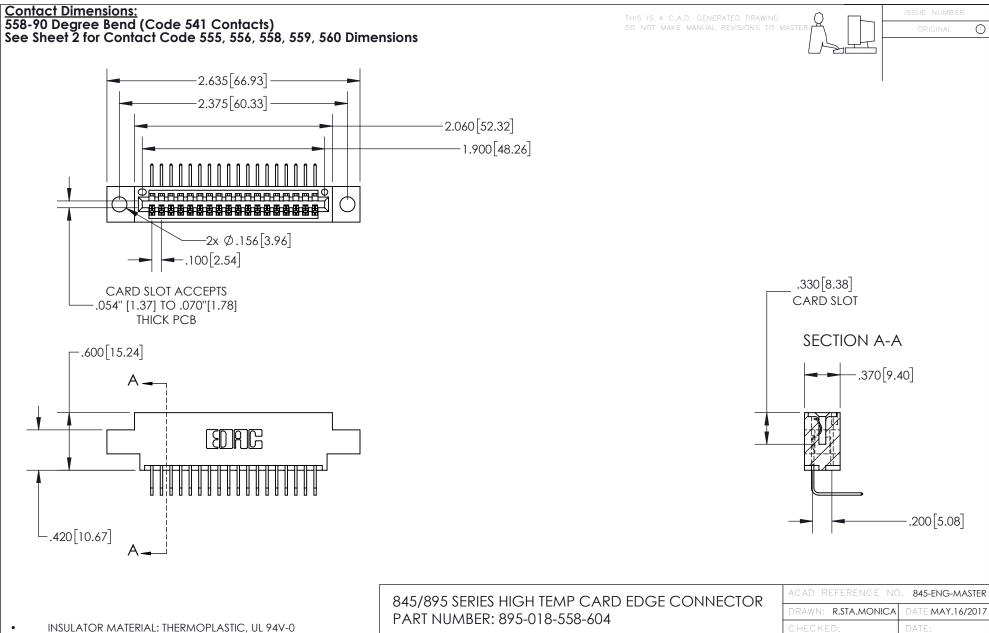

CONTACT MATERIAL; COPPER TIN ALLOY
CONTACT PLATING: GOLD ON THE MATING AREA, TIN PLATING
ON THE CONTACT TAILS, NICKEL UNDERPLATE

YOUR CONNECTION TO QUALITY & SERVICE

1:1 SHEET 1 OF 2

845-ENG-MASTER

INSULATOR MATERIAL: THERMOPLASTIC POLYESTER, UL 94V-0 DAP MATERIAL AVAILABLE UPON REQUEST