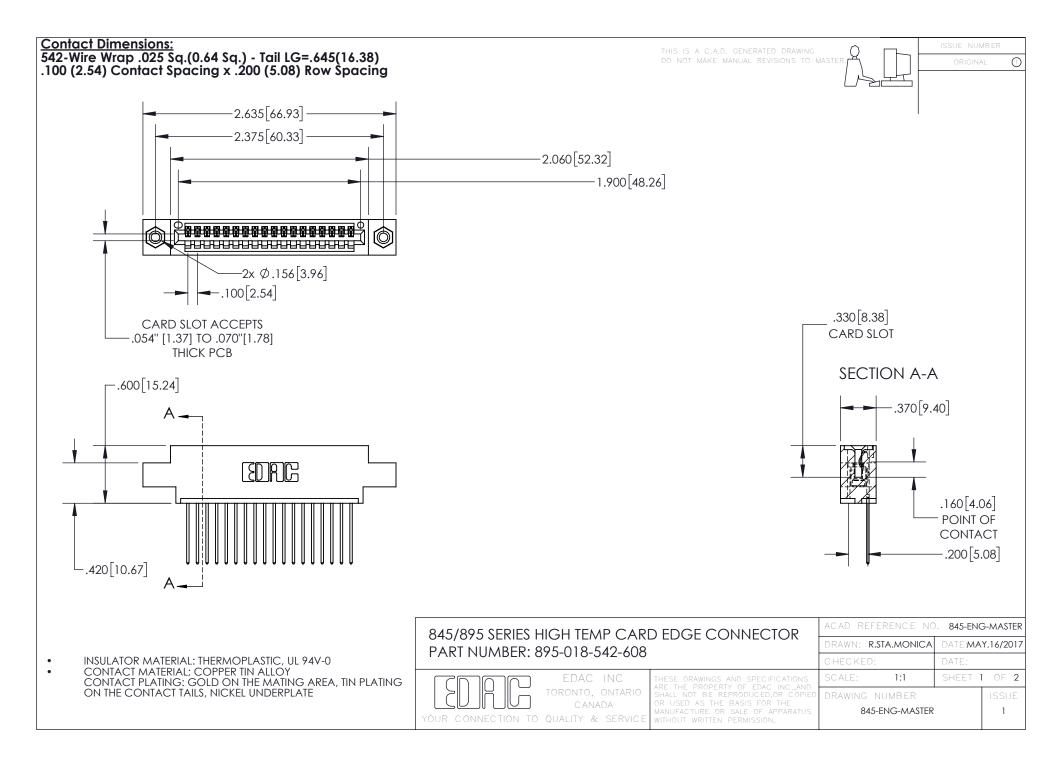

INSULATOR MATERIAL: THERMOPLASTIC POLYESTER, UL 94V-0 DAP MATERIAL AVAILABLE UPON REQUEST

**Contact Code 558** 

CONTACT MATERIAL; COPPER ALLOY CONTACT PLATING: GOLD ON THE MATING AREA, TIN PLATING ON THE CONTACT TAILS, NICKEL UNDERPLATE

## 845/895 SERIES HIGH TEMP CARD EDGE CONNECTOR CONTACT CODE 555,556,558,559,560 DIMENSIONS

YOUR CONNECTION TO QUALITY & SERVICE

Contact Code 559

|   | ACAD REFERENCE NO. 845-ENG-MASTER |                  |  |
|---|-----------------------------------|------------------|--|
|   | DRAWN: R.STA.MONICA               | DATE:MAY.16/2017 |  |
|   | CHECKED:                          | DATE:            |  |
|   | SCALE: 1:1                        | SHEET 2 OF 2     |  |
| D | DRAWING NUMBER                    | ISSUE            |  |

Contact Code 560