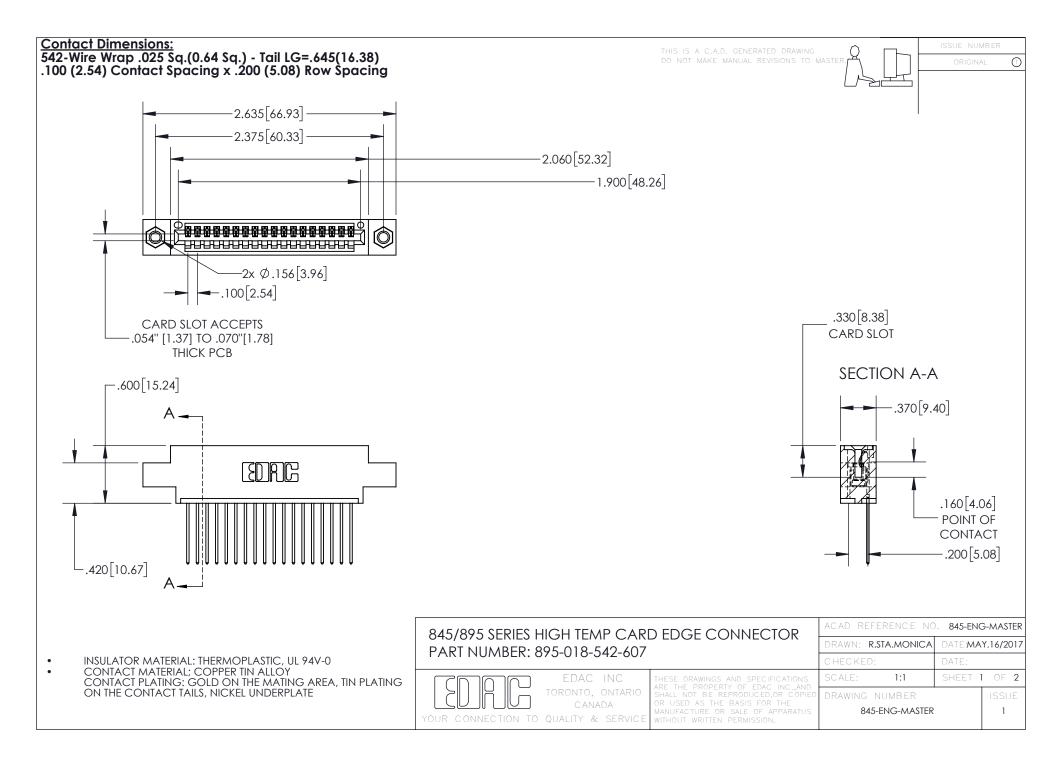

INSULATOR MATERIAL: THERMOPLASTIC POLYESTER, UL 94V-0 DAP MATERIAL AVAILABLE UPON REQUEST

**Contact Code 558** 

CONTACT MATERIAL; COPPER ALLOY CONTACT PLATING: GOLD ON THE MATING AREA, TIN PLATING ON THE CONTACT TAILS, NICKEL UNDERPLATE

## 845/895 SERIES HIGH TEMP CARD EDGE CONNECTOR CONTACT CODE 555,556,558,559,560 DIMENSIONS

YOUR CONNECTION TO QUALITY & SERVICE

Contact Code 559

|   | ACAD REFERENCE NO. 845-ENG-MASTER |                  |  |
|---|-----------------------------------|------------------|--|
|   | DRAWN: R.STA.MONICA               | DATE:MAY.16/2017 |  |
|   | CHECKED:                          | DATE:            |  |
|   | SCALE: 1:1                        | SHEET 2 OF 2     |  |
| D | DRAWING NUMBER                    | ISSUE            |  |

Contact Code 560