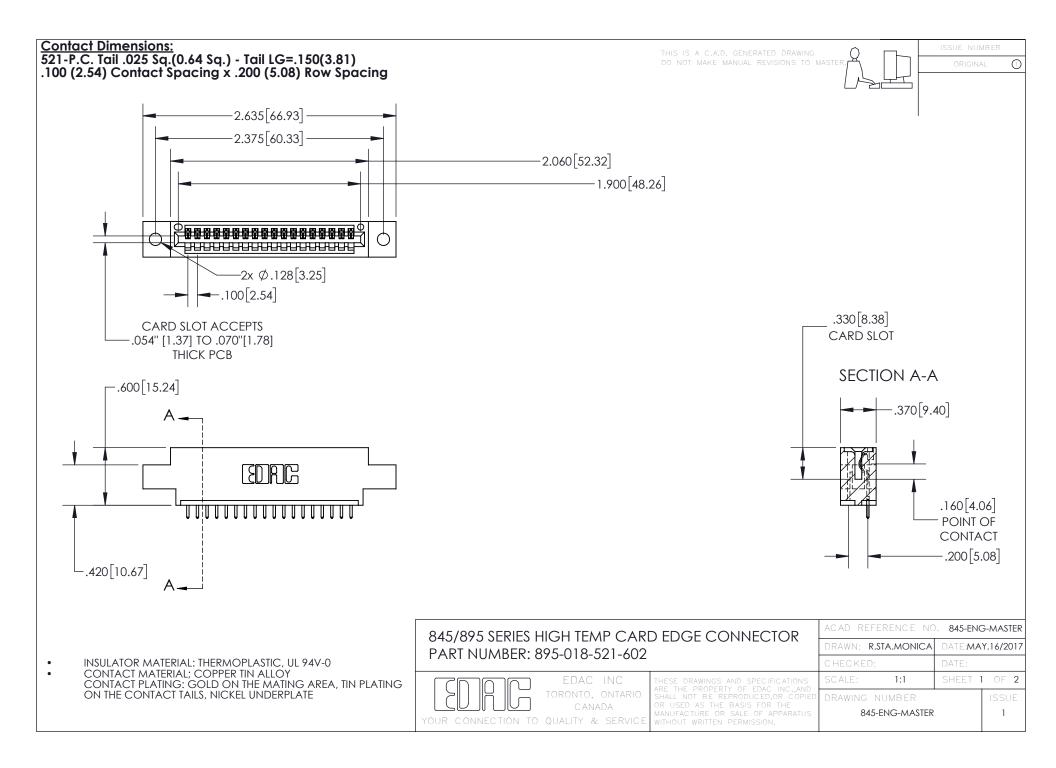

INSULATOR MATERIAL: THERMOPLASTIC POLYESTER, UL 94V-0 DAP MATERIAL AVAILABLE UPON REQUEST

**Contact Code 558** 

CONTACT MATERIAL; COPPER ALLOY CONTACT PLATING: GOLD ON THE MATING AREA, TIN PLATING ON THE CONTACT TAILS, NICKEL UNDERPLATE

## 845/895 SERIES HIGH TEMP CARD EDGE CONNECTOR CONTACT CODE 555,556,558,559,560 DIMENSIONS

YOUR CONNECTION TO QUALITY & SERVICE

Contact Code 559

|   | ACAD REFERENCE NO. 845-ENG-MASTER |                  |  |
|---|-----------------------------------|------------------|--|
|   | DRAWN: R.STA.MONICA               | DATE:MAY.16/2017 |  |
|   | CHECKED:                          | DATE:            |  |
|   | SCALE: 1:1                        | SHEET 2 OF 2     |  |
| D | DRAWING NUMBER                    | ISSUE            |  |

Contact Code 560