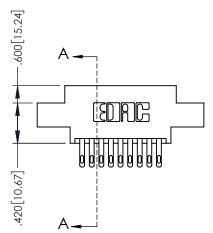

**Contact Code 558** Contact Code 559 Contact Code 560

- INSULATOR MATERIAL: THERMOPLASTIC POLYESTER, UL 94V-0 DAP MATERIAL AVAILABLE UPON REQUEST
- CONTACT MATERIAL; COPPER ALLOY

CONTACT PLATING: GOLD ON THE MATING AREA, TIN PLATING ON THE CONTACT TAILS, NICKEL UNDERPLATE

## 845/895 SERIES HIGH TEMP CARD EDGE CONNECTOR CONTACT CODE 555,556,558,559,560 DIMENSIONS

YOUR CONNECTION TO QUALITY & SERVICE

|   | ACAD REFERENCE NO. 845-ENG-MASTER |                  |  |  |
|---|-----------------------------------|------------------|--|--|
|   | DRAWN: R.STA.MONICA               | DATE:MAY.16/2017 |  |  |
|   | CHECKED:                          | DATE:            |  |  |
|   | SCALE: 1:1                        | SHEET 2 OF 2     |  |  |
| D | DRAWING NUMBER                    | ISSUE            |  |  |