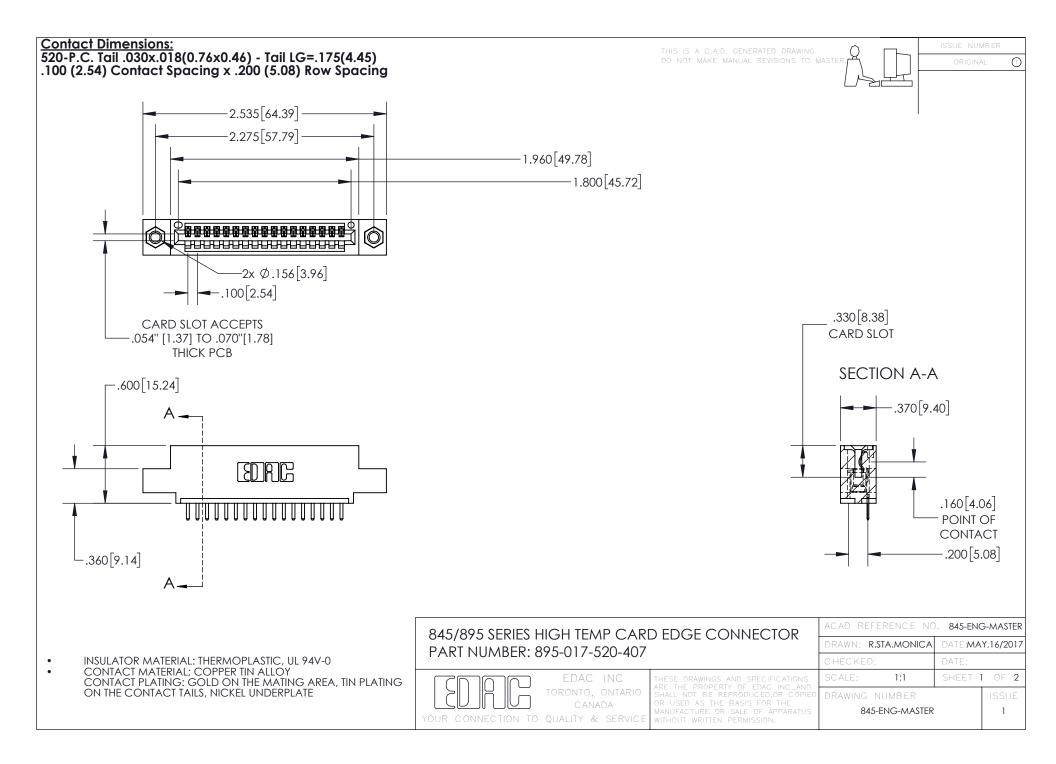

INSULATOR MATERIAL: THERMOPLASTIC POLYESTER, UL 94V-0 DAP MATERIAL AVAILABLE UPON REQUEST

**Contact Code 558** 

CONTACT MATERIAL; COPPER ALLOY CONTACT PLATING: GOLD ON THE MATING AREA, TIN PLATING ON THE CONTACT TAILS, NICKEL UNDERPLATE

## 845/895 SERIES HIGH TEMP CARD EDGE CONNECTOR CONTACT CODE 555,556,558,559,560 DIMENSIONS

YOUR CONNECTION TO QUALITY & SERVICE

Contact Code 559

|   | ACAD REFERENCE NO. 845-ENG-MASTER |                  |  |
|---|-----------------------------------|------------------|--|
|   | DRAWN: R.STA.MONICA               | DATE:MAY.16/2017 |  |
|   | CHECKED:                          | DATE:            |  |
|   | SCALE: 1:1                        | SHEET 2 OF 2     |  |
| D | DRAWING NUMBER                    | ISSUE            |  |

Contact Code 560