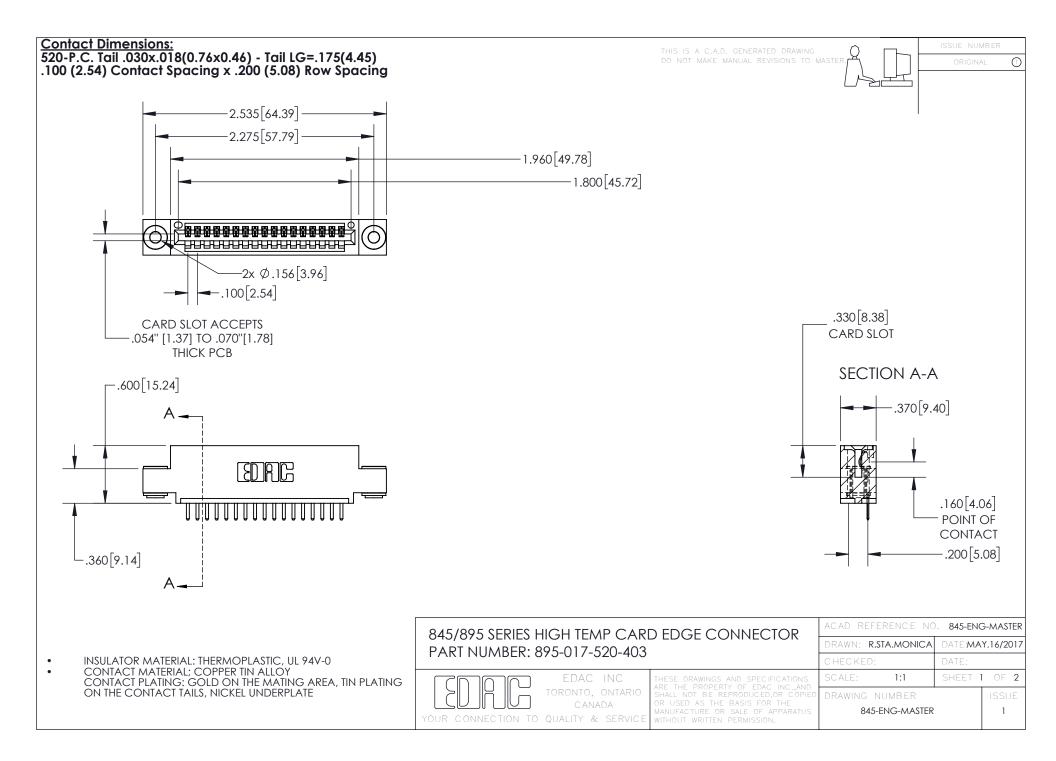

INSULATOR MATERIAL: THERMOPLASTIC POLYESTER, UL 94V-0 DAP MATERIAL AVAILABLE UPON REQUEST

**Contact Code 558** 

CONTACT MATERIAL; COPPER ALLOY CONTACT PLATING: GOLD ON THE MATING AREA, TIN PLATING ON THE CONTACT TAILS, NICKEL UNDERPLATE

## 845/895 SERIES HIGH TEMP CARD EDGE CONNECTOR CONTACT CODE 555,556,558,559,560 DIMENSIONS

YOUR CONNECTION TO QUALITY & SERVICE

Contact Code 559

|   | ACAD REFERENCE NO. 845-ENG-MASTER |                  |  |
|---|-----------------------------------|------------------|--|
|   | DRAWN: R.STA.MONICA               | DATE:MAY.16/2017 |  |
|   | CHECKED:                          | DATE:            |  |
|   | SCALE: 1:1                        | SHEET 2 OF 2     |  |
| D | DRAWING NUMBER                    | ISSUE            |  |

Contact Code 560