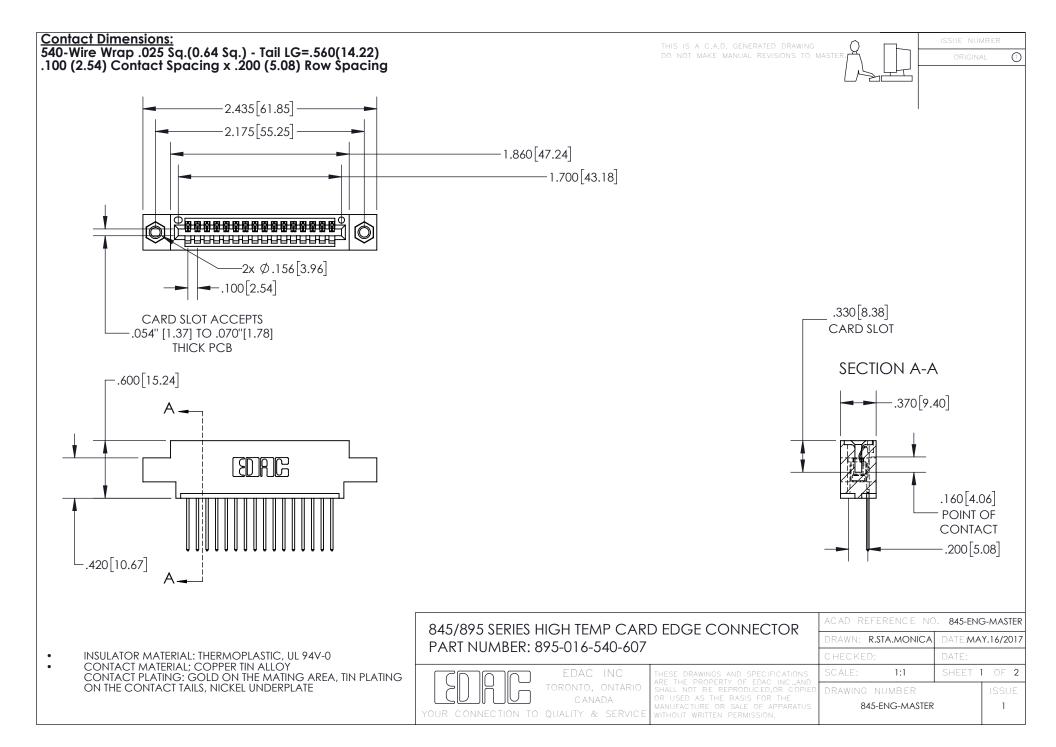

INSULATOR MATERIAL: THERMOPLASTIC POLYESTER, UL 94V-0 DAP MATERIAL AVAILABLE UPON REQUEST

**Contact Code 558** 

CONTACT MATERIAL; COPPER ALLOY CONTACT PLATING: GOLD ON THE MATING AREA, TIN PLATING ON THE CONTACT TAILS, NICKEL UNDERPLATE