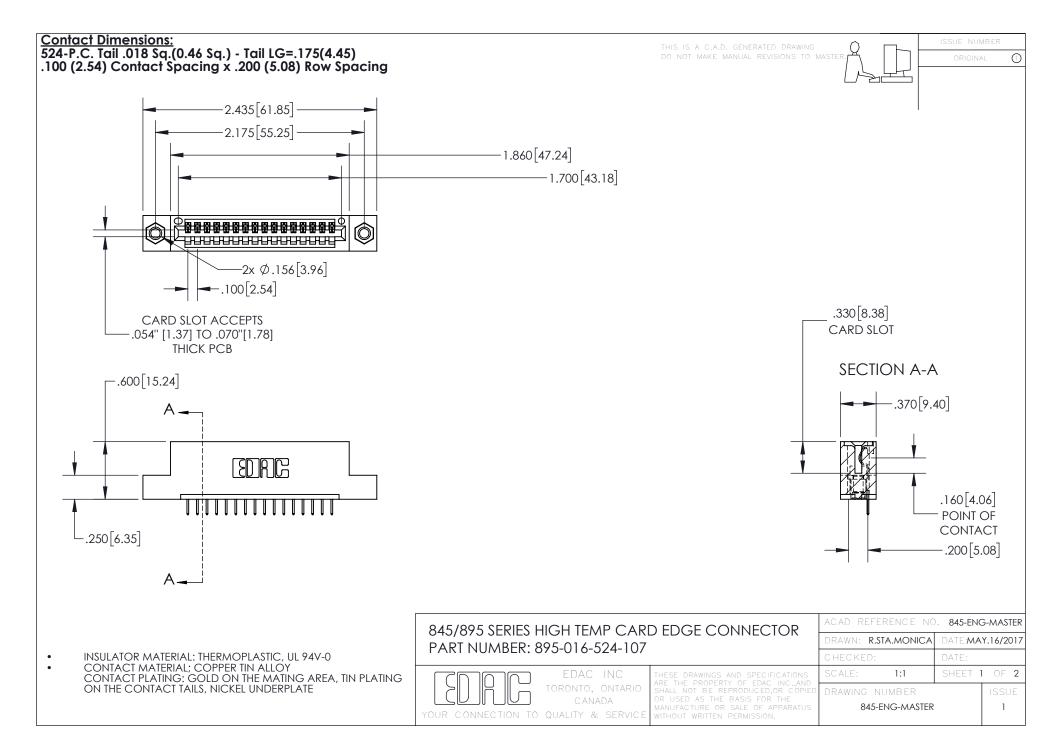

INSULATOR MATERIAL: THERMOPLASTIC POLYESTER, UL 94V-0 DAP MATERIAL AVAILABLE UPON REQUEST

**Contact Code 558** 

CONTACT MATERIAL; COPPER ALLOY CONTACT PLATING: GOLD ON THE MATING AREA, TIN PLATING ON THE CONTACT TAILS, NICKEL UNDERPLATE

## 845/895 SERIES HIGH TEMP CARD EDGE CONNECTOR CONTACT CODE 555,556,558,559,560 DIMENSIONS

YOUR CONNECTION TO QUALITY & SERVICE

Contact Code 559

|   | ACAD REFERENCE NO. 845-ENG-MASTER |                  |  |
|---|-----------------------------------|------------------|--|
|   | DRAWN: R.STA.MONICA               | DATE:MAY.16/2017 |  |
|   | CHECKED:                          | DATE:            |  |
|   | SCALE: 1:1                        | SHEET 2 OF 2     |  |
| D | DRAWING NUMBER                    | ISSUE            |  |

Contact Code 560