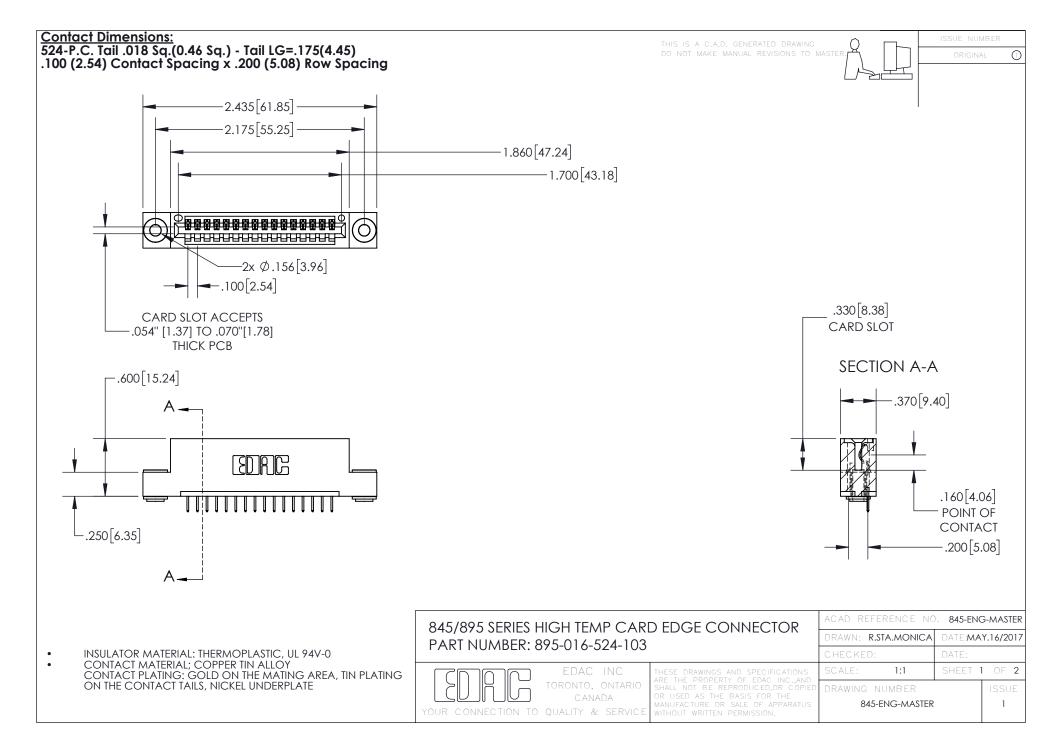

INSULATOR MATERIAL: THERMOPLASTIC POLYESTER, UL 94V-0 DAP MATERIAL AVAILABLE UPON REQUEST

**Contact Code 558** 

CONTACT MATERIAL; COPPER ALLOY CONTACT PLATING: GOLD ON THE MATING AREA, TIN PLATING ON THE CONTACT TAILS, NICKEL UNDERPLATE