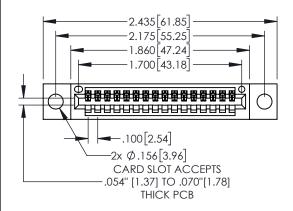

그

845/895 SERIES HIGH TEMP CARD EDGE CONNECTOR PART NUMBER: 895-016-500-404

|   | ACAD REFERENCE NO   | . 845-ENC        | G-MASTER |
|---|---------------------|------------------|----------|
|   | DRAWN: R.STA.MONICA | DATE:MAY.16/2017 |          |
|   | CHECKED:            | DATE:            |          |
|   | SCALE: 1:1          | SHEET 1          | OF 2     |
| ) | DRAWING NUMBER      |                  | ISSUE    |
|   | 845-ENG-MASTER      |                  | 1        |