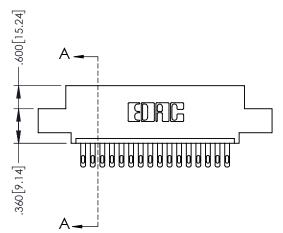

그

845/895 SERIES HIGH TEMP CARD EDGE CONNECTOR PART NUMBER: 895-016-500-404

|   | ACAD REFERENCE NO   | . 845-ENC        | G-MASTER |
|---|---------------------|------------------|----------|
|   | DRAWN: R.STA.MONICA | DATE:MAY.16/2017 |          |
|   | CHECKED:            | DATE:            |          |
|   | SCALE: 1:1          | SHEET 1          | OF 2     |
| ) | DRAWING NUMBER      |                  | ISSUE    |
|   | 845-ENG-MASTER      |                  | 1        |