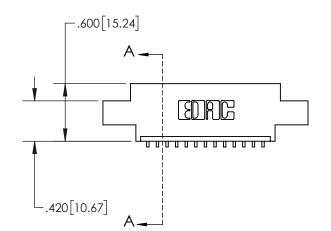

INSULATOR MATERIAL: THERMOPLASTIC, UL 94V-0

CONTACT MATERIAL; COPPER TIN ALLOY CONTACT PLATING: GOLD ON THE MATING AREA, TIN PLATING ON THE CONTACT TAILS, NICKEL UNDERPLATE

845/895 SERIES HIGH TEMP CARD EDGE CONNECTOR PART NUMBER: 895-013-559-607