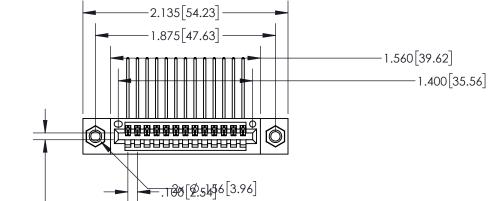

**Contact Dimensions:** 559-90 Degree Bend (Code 541 Contacts) See Sheet 2 for Contact Code 555, 556, 558, 559, 560 Dimensions

1

CARD SLOT ACCEPTS -.054" [1.37] TO .070"[1.78] THICK PCB

.330[8.38] **CARD SLOT** SECTION A-A -.370[9.40] .160 4.06 **POINT OF** CONTACT .200 [5.08]

INSULATOR MATERIAL: THERMOPLASTIC, UL 94V-0

CONTACT MATERIAL; COPPER TIN ALLOY CONTACT PLATING: GOLD ON THE MATING AREA, TIN PLATING ON THE CONTACT TAILS, NICKEL UNDERPLATE

845/895 SERIES HIGH TEMP CARD EDGE CONNECTOR PART NUMBER: 895-013-559-607