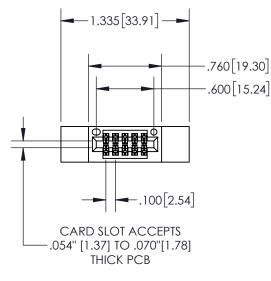

## **Contact Dimensions:**

INSULATOR MATERIAL: THERMOPLASTIC, UL 94V-0

- 845/895 SERIES HIGH TEMP CARD EDGE CONNECTOR PART NUMBER: 895-010-556-812
- CONTACT MATERIAL; COPPER TIN ALLOY CONTACT PLATING: GOLD ON THE MATING AREA, TIN PLATING ON THE CONTACT TAILS, NICKEL UNDERPLATE

YOUR CONNECTION TO QUALITY & SERVICE

|   | ACAD REFERENCE NO   | 845-ENG | G-MASTER  |
|---|---------------------|---------|-----------|
|   | DRAWN: R.STA.MONICA | DATE:MA | Y.16/2017 |
|   | CHECKED:            | DATE:   |           |
|   | SCALE: 1:1          | SHEET ' | OF 2      |
| , | DRAWING NUMBER      |         | ISSUE     |
|   | 845-ENG-MASTER      |         | 1         |