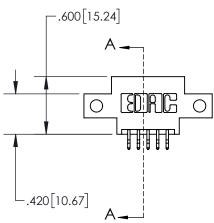

| .330[8.38]<br>CARD SLOT |                                                |  |
|-------------------------|------------------------------------------------|--|
| SECTION A-A             |                                                |  |
| .370[9.4                | .160[4.06]<br>POINT OF<br>CONTACT<br>200[5.08] |  |