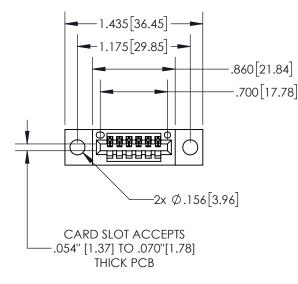

## Contact Dimensions: 540-Wire Wrap .025 Sq.(0.64 Sq.) - Tail LG=.560(14.22) .100 (2.54) Contact Spacing x .200 (5.08) Row Spacing

- 845/895 SERIES HIGH TEMP CARD EDGE CONNECTOR PART NUMBER: 895-006-540-604
- CONTACT MATERIAL; COPPER TIN ALLOY
   CONTACT PLATING: GOLD ON THE MATING AREA, TIN PLATING
   ON THE CONTACT TAILS, NICKEL UNDERPLATE

INSULATOR MATERIAL: THERMOPLASTIC, UL 94V-0

THIS IS A C.A.D. GENERATED DRAWING DO NOT MAKE MANUAL REVISIONS TO MAST

SOUL NUMBER

1

ORIGINAL

| .330[8.38]<br>CARD SLOT           |  |  |  |  |
|-----------------------------------|--|--|--|--|
| SECTION A-A                       |  |  |  |  |
| .370[9.40]                        |  |  |  |  |
|                                   |  |  |  |  |
| .160[4.06]<br>POINT OF<br>CONTACT |  |  |  |  |