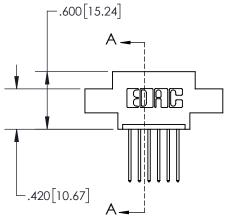

## Contact Dimensions: 540-Wire Wrap .025 Sq.(0.64 Sq.) - Tail LG=.560(14.22) .100 (2.54) Contact Spacing x .200 (5.08) Row Spacing

- 845/895 SERIES HIGH TEMP CARD EDGE CONNECTOR PART NUMBER: 895-006-540-604
- CONTACT MATERIAL; COPPER TIN ALLOY
   CONTACT PLATING: GOLD ON THE MATING AREA, TIN PLATING
   ON THE CONTACT TAILS, NICKEL UNDERPLATE

INSULATOR MATERIAL: THERMOPLASTIC, UL 94V-0

THIS IS A C.A.D. GENERATED DRAWING DO NOT MAKE MANUAL REVISIONS TO MAST

SOUL NUMBER

1

ORIGINAL

| .330[8.38]<br>CARD SLOT           |  |  |  |  |
|-----------------------------------|--|--|--|--|
| SECTION A-A                       |  |  |  |  |
| .370[9.40]                        |  |  |  |  |
|                                   |  |  |  |  |
| .160[4.06]<br>POINT OF<br>CONTACT |  |  |  |  |