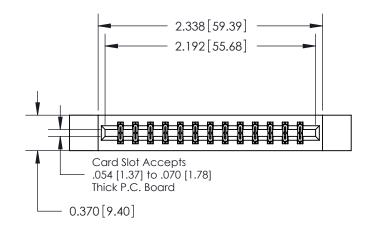

## **Contact Detail**

556-Extender Board Bend (Code 520 Contacts)

.156 [3.96] Contact Spacing x .200 [5.08] Row Spacing

ISSUE NUMBER

ORIGINAL

837/887 Series High Temp Card Edge Connector Part Number: 887-026-556-812