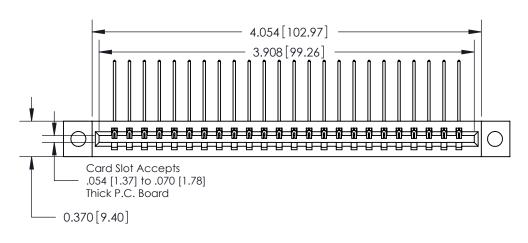

**Mounting Option** 

04-.156 (3.96) Dia. Mounting Holes

## **Contact Detail**

559-90 Degree Bend (Code 541 Contacts)

.156 [3.96] Contact Spacing x .200 [5.08] Row Spacing

THIS IS A C.A.D. GENERATED DRAWING DO NOT MAKE MANUAL REVISIONS TO MASTER.

ISSUE NUMBER

ORIGINAL

**See Accompanying Pages for:** 

**Contact Bend Details** 

837/887 Series High Temp Card Edge Connector Part Number: 887-024-559-604

**EDAC INC** TORONTO, ONTARIO CANADA

THESE DRAWINGS AND SPECIFICATIONS ARE THE PROPERTY OF EDAC INC.,AND SHALL NOT BE REPRODUCED, OR COPIED OR USED AS THE BASIS FOR THE MANUFACTURE OR SALE OF APPARATUS WITHOUT WRITTEN PERMISSION.