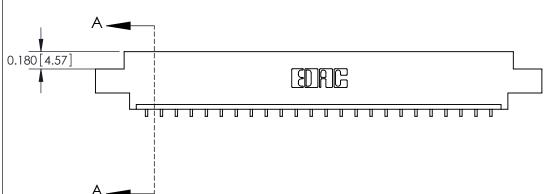

**See Accompanying Pages for:** 

**Contact Bend Details** 

837/887 Series High Temp Card Edge Connector Part Number: 887-024-559-604

**EDAC INC** TORONTO, ONTARIO CANADA

THESE DRAWINGS AND SPECIFICATIONS ARE THE PROPERTY OF EDAC INC.,AND SHALL NOT BE REPRODUCED, OR COPIED OR USED AS THE BASIS FOR THE MANUFACTURE OR SALE OF APPARATUS WITHOUT WRITTEN PERMISSION.