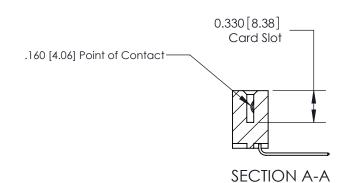

**See Accompanying Pages for:** 

**Contact Bend Details** 

837/887 Series High Temp Card Edge Connector Part Number: 887-024-559-604

**EDAC INC** TORONTO, ONTARIO CANADA

THESE DRAWINGS AND SPECIFICATIONS ARE THE PROPERTY OF EDAC INC.,AND SHALL NOT BE REPRODUCED, OR COPIED OR USED AS THE BASIS FOR THE MANUFACTURE OR SALE OF APPARATUS WITHOUT WRITTEN PERMISSION.

ISSUE NUMBER

ORIGINAL

1

|                     | 837/887 Series High Temp Card Edge Connector |                                                                                                                                   | ACAD REFERENCE | NO. 837 EN       | 837 ENG MASTER |  |
|---------------------|----------------------------------------------|-----------------------------------------------------------------------------------------------------------------------------------|----------------|------------------|----------------|--|
| Contact Bend Detail |                                              | DRAWN: J.LEE                                                                                                                      | DATE: OC       | DATE: OCT. 06/09 |                |  |
|                     | Confider Bend Defall                         |                                                                                                                                   | CHECKED:       | DATE:            | DATE:          |  |
|                     | EDAC INC                                     | ARE THE PROPERTY OF EDAC INC.,AND SHALL NOT BE REPRODUCED,OR COPIED OR USED AS THE BASIS FOR THE MANUFACTURE OR SALE OF APPARATUS | SCALE: NTS     | SHEET            | 2 <b>OF</b> 2  |  |
|                     | TORONTO, ONTARIO                             |                                                                                                                                   | DRAWING NUMBER |                  | ISSUE          |  |
|                     | YOUR CONNECTION TO QUALITY & SERVICE         |                                                                                                                                   | 837 Assembly   |                  | 1              |  |