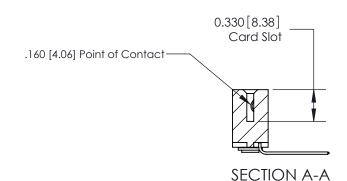

**See Accompanying Pages for:** 

**Contact Bend Details** 

837/887 Series High Temp Card Edge Connector Part Number: 887-021-559-103

**EDAC INC** TORONTO, ONTARIO CANADA

THESE DRAWINGS AND SPECIFICATIONS ARE THE PROPERTY OF EDAC INC.,AND SHALL NOT BE REPRODUCED, OR COPIED OR USED AS THE BASIS FOR THE MANUFACTURE OR SALE OF APPARATUS WITHOUT WRITTEN PERMISSION.