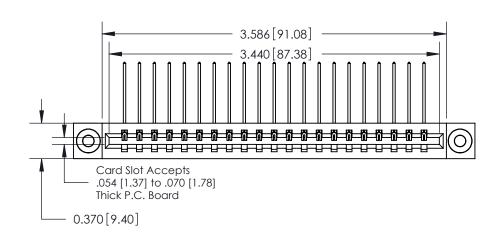

**See Accompanying Pages for:** 

**Contact Bend Details** 

837/887 Series High Temp Card Edge Connector Part Number: 887-021-559-103

**EDAC INC** TORONTO, ONTARIO CANADA

THESE DRAWINGS AND SPECIFICATIONS ARE THE PROPERTY OF EDAC INC.,AND SHALL NOT BE REPRODUCED, OR COPIED OR USED AS THE BASIS FOR THE MANUFACTURE OR SALE OF APPARATUS WITHOUT WRITTEN PERMISSION.