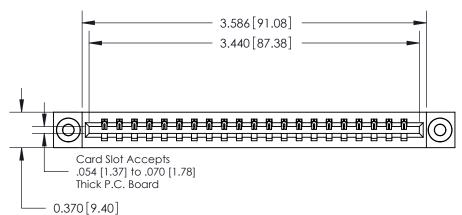

**Mounting Option** 03-.116 (2.95) I.D. Floating Eyelets **Contact Detail** 524-P.C. Tail .018 Sq.(0.46 Sq.) - Tail LG=.175(4.45) .156 [3.96] Contact Spacing x .200 [5.08] Row Spacing

THIS IS A C.A.D. GENERATED DRAWING

ISSUE NUMBER

ORIGINAL

DO NOT MAKE MANUAL REVISIONS TO MASTER.

**See Accompanying Pages for:** 

**Contact Bend Details** 

837/887 Series High Temp Card Edge Connector Part Number: 887-021-524-103

|                    | EDAC INC          |  |  |
|--------------------|-------------------|--|--|
|                    | TORONTO, ONTARIO  |  |  |
|                    | CANADA            |  |  |
| YOUR CONNECTION TO | QUALITY & SERVICE |  |  |

| ACAD REFERENCE NO. | 837 ENG MASTER   |  |  |
|--------------------|------------------|--|--|
| DRAWN: J.LEE       | DATE: OCT. 06/09 |  |  |
| CHECKED:           | DATE:            |  |  |
| SCALE: NTS         | SHEET 1 OF 2     |  |  |
| DRAWING NUMBER     | ISSUE            |  |  |
| 837 Assembly       | 1                |  |  |