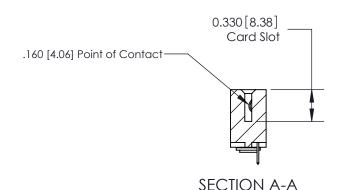

ISSUE NUMBER

ORIGINAL

1

| 837/887 Series High Temp Card Edge Connector<br>Contact Bend Detail |                                                                                                                                                                                                                                                                        | ACAD REFERENCE                   | NO. 837 EN   | 837 ENG MASTER   |               |  |
|---------------------------------------------------------------------|------------------------------------------------------------------------------------------------------------------------------------------------------------------------------------------------------------------------------------------------------------------------|----------------------------------|--------------|------------------|---------------|--|
|                                                                     |                                                                                                                                                                                                                                                                        | DRAWN: J.LEE                     | DATE: OC     | DATE: OCT. 06/09 |               |  |
|                                                                     | Confact bend Defail                                                                                                                                                                                                                                                    |                                  | CHECKED:     | DATE:            | DATE:         |  |
|                                                                     | EDAC INC TORONTO, ONTARIO CANADA YOUR CONNECTION TO QUALITY & SERVICE  THESE DRAWINGS AND SPECIFICATIONS ARE THE PROPERTY OF EDAC INC.,AND SHALL NOT BE REPRODUCED,OR COPIED OR USED AS THE BASIS FOR THE MANUFACTURE OR SALE OF APPARATUS WITHOUT WRITTEN PERMISSION. |                                  | SCALE: NTS   | SHEET            | 2 <b>OF</b> 2 |  |
|                                                                     |                                                                                                                                                                                                                                                                        | DRAWING NUMBER                   |              | ISSUE            |               |  |
|                                                                     |                                                                                                                                                                                                                                                                        | MANUFACTURE OR SALE OF APPARATUS | 837 Assembly |                  | 1             |  |