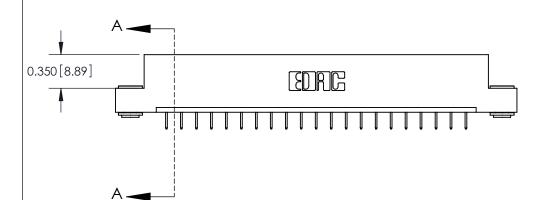

ISSUE NUMBER

ORIGINAL

DO NOT MAKE MANUAL REVISIONS TO MASTER.

**See Accompanying Pages for:** 

**Contact Bend Details** 

837/887 Series High Temp Card Edge Connector Part Number: 887-021-524-103

|                    | EDAC INC          |  |  |
|--------------------|-------------------|--|--|
|                    | TORONTO, ONTARIO  |  |  |
|                    | CANADA            |  |  |
| YOUR CONNECTION TO | QUALITY & SERVICE |  |  |

| ACAD REFERENCE NO. | 837 ENG MASTER   |  |  |
|--------------------|------------------|--|--|
| DRAWN: J.LEE       | DATE: OCT. 06/09 |  |  |
| CHECKED:           | DATE:            |  |  |
| SCALE: NTS         | SHEET 1 OF 2     |  |  |
| DRAWING NUMBER     | ISSUE            |  |  |
| 837 Assembly       | 1                |  |  |