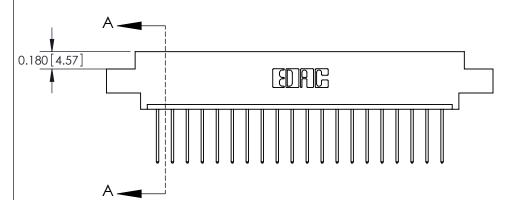

## **Contact Detail**

540-Wire Wrap .025 Sq.(0.64 Sq.) - Tail LG=.560(14.22)

.156 [3.96] Contact Spacing x .200 [5.08] Row Spacing

THIS IS A C.A.D. GENERATED DRAWING DO NOT MAKE MANUAL REVISIONS TO MASTER.