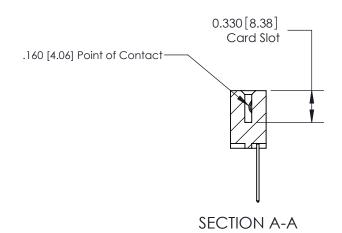

## **Contact Detail**

540-Wire Wrap .025 Sq.(0.64 Sq.) - Tail LG=.560(14.22)

.156 [3.96] Contact Spacing x .200 [5.08] Row Spacing

THIS IS A C.A.D. GENERATED DRAWING DO NOT MAKE MANUAL REVISIONS TO MASTER.