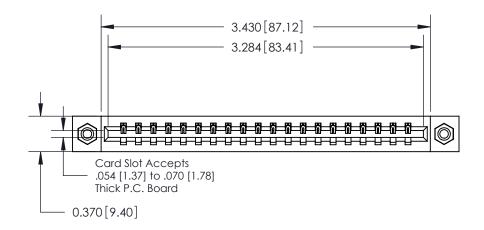

## **Contact Detail**

540-Wire Wrap .025 Sq.(0.64 Sq.) - Tail LG=.560(14.22)

.156 [3.96] Contact Spacing x .200 [5.08] Row Spacing

THIS IS A C.A.D. GENERATED DRAWING DO NOT MAKE MANUAL REVISIONS TO MASTER.

**Mounting Option** 

08-#4-40 Unified Threaded Inserts