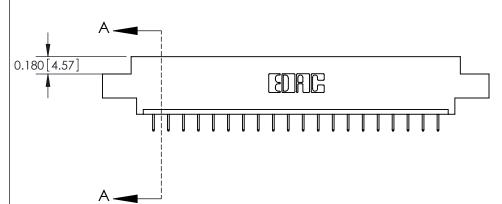

837/887 Series High Temp Card Edge Connector Part Number: 887-020-524-607

|                    | EDAC INC            |
|--------------------|---------------------|
|                    | TORONTO, ONTARIO    |
|                    | CANADA              |
| YOUR CONNECTION TO | O QUALITY & SERVICE |