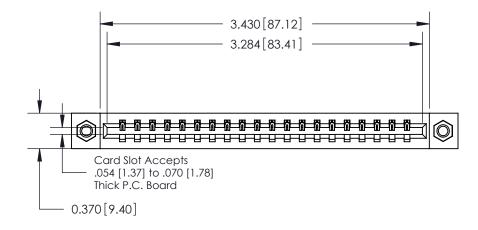

## **Contact Detail**

.156 [3.96] Contact Spacing x .200 [5.08] Row Spacing

524-P.C. Tail .018 Sq.(0.46 Sq.) - Tail LG=.175(4.45)

ISSUE NUMBER

ORIGINAL

**See Accompanying Pages for:** 

**Contact Bend Details** 

837/887 Series High Temp Card Edge Connector Part Number: 887-020-524-607

|                    | EDAC INC            |
|--------------------|---------------------|
|                    | TORONTO, ONTARIO    |
|                    | CANADA              |
| YOUR CONNECTION TO | O QUALITY & SERVICE |