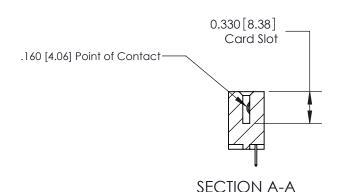

## **Contact Detail**

.156 [3.96] Contact Spacing x .200 [5.08] Row Spacing

524-P.C. Tail .018 Sq.(0.46 Sq.) - Tail LG=.175(4.45)

ISSUE NUMBER

ORIGINAL

**See Accompanying Pages for:** 

**Contact Bend Details** 