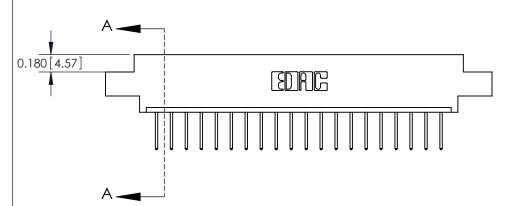

**Mounting Option** 

04-.156 (3.96) Dia. Mounting Holes

## **Contact Detail**

523-P.C. Tail .025 Sq.(0.64 Sq.) - Tail LG=.390(9.91)

.156 [3.96] Contact Spacing x .200 [5.08] Row Spacing





ISSUE NUMBER

ORIGINAL







**See Accompanying Pages for:** 

**Contact Bend Details** 

837/887 Series High Temp Card Edge Connector Part Number: 887-020-523-604

|                    | EDAC INC          |  |  |
|--------------------|-------------------|--|--|
|                    | TORONTO, ONTARIO  |  |  |
|                    | CANADA            |  |  |
| YOUR CONNECTION TO | QUALITY & SERVICE |  |  |

**EDAC INC** TORONTO, ONTARIO CANADA

THESE DRAWINGS AND SPECIFICATIONS ARE THE PROPERTY OF EDAC INC.,AND SHALL NOT BE REPRODUCED, OR COPIED OR USED AS THE BASIS FOR THE MANUFACTURE OR SALE OF APPARATUS WITHOUT WRITTEN PERMISSION.

| ACAD REFERENCE NO. | 837 ENG MASTER   |  |  |
|--------------------|------------------|--|--|
| DRAWN: J.LEE       | DATE: OCT. 06/09 |  |  |
| CHECKED:           | DATE: