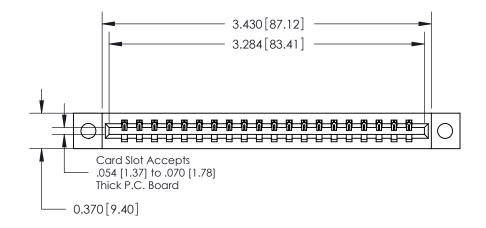

## **Contact Detail**

523-P.C. Tail .025 Sq.(0.64 Sq.) - Tail LG=.390(9.91)

.156 [3.96] Contact Spacing x .200 [5.08] Row Spacing

ISSUE NUMBER

ORIGINAL

**See Accompanying Pages for:** 

**Contact Bend Details** 