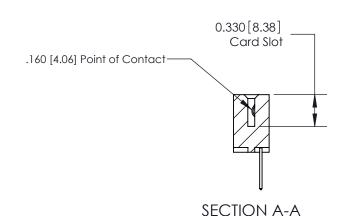

**Mounting Option** 

04-.156 (3.96) Dia. Mounting Holes

## **Contact Detail**

523-P.C. Tail .025 Sq.(0.64 Sq.) - Tail LG=.390(9.91)

.156 [3.96] Contact Spacing x .200 [5.08] Row Spacing





ISSUE NUMBER

ORIGINAL







**See Accompanying Pages for:** 

**Contact Bend Details** 

837/887 Series High Temp Card Edge Connector Part Number: 887-020-523-604

|                    | EDAC INC          |  |  |
|--------------------|-------------------|--|--|
|                    | TORONTO, ONTARIO  |  |  |
|                    | CANADA            |  |  |
| YOUR CONNECTION TO | QUALITY & SERVICE |  |  |

**EDAC INC** TORONTO, ONTARIO CANADA

THESE DRAWINGS AND SPECIFICATIONS ARE THE PROPERTY OF EDAC INC.,AND SHALL NOT BE REPRODUCED, OR COPIED OR USED AS THE BASIS FOR THE MANUFACTURE OR SALE OF APPARATUS WITHOUT WRITTEN PERMISSION.

| ACAD REFERENCE NO. | 837 ENG MASTER   |  |  |
|--------------------|------------------|--|--|
| DRAWN: J.LEE       | DATE: OCT. 06/09 |  |  |
| CHECKED:           | DATE: