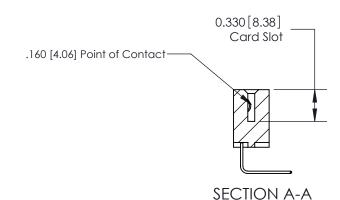

## **Contact Detail**

558-90 Degree Bend (Code 541 Contacts)

.156 [3.96] Contact Spacing x .200 [5.08] Row Spacing

THIS IS A C.A.D. GENERATED DRAWING DO NOT MAKE MANUAL REVISIONS TO MASTER.

ISSUE NUMBER

ORIGINAL

ISSUE NUMBER

ORIGINAL

1

|                     | 837/887 Series High Temp Card Edge Connector |                                                                                                                                                              | ACAD REFERENCE | NO. 837 EN       | 837 ENG MASTER |  |
|---------------------|----------------------------------------------|--------------------------------------------------------------------------------------------------------------------------------------------------------------|----------------|------------------|----------------|--|
| Contact Bend Detail |                                              | DRAWN: J.LEE                                                                                                                                                 | DATE: OC       | DATE: OCT. 06/09 |                |  |
|                     |                                              |                                                                                                                                                              | CHECKED:       | DATE:            | DATE:          |  |
|                     | EDAC INC                                     | TORONTO, ONTARIO CANADA  ARE THE PROPERTY OF EDAC INC., AND SHALL NOT BE REPRODUCED, OR COPIED OR USED AS THE BASIS FOR THE MANUFACTURE OR SALE OF APPARATUS | SCALE: NTS     | SHEET            | 2 <b>OF</b> 2  |  |
|                     | TORONTO, ONTARIO                             |                                                                                                                                                              | DRAWING NUMBER |                  | ISSUE          |  |
| ,                   | YOUR CONNECTION TO QUALITY & SERVICE         |                                                                                                                                                              | 837 Assembly   |                  | 1              |  |