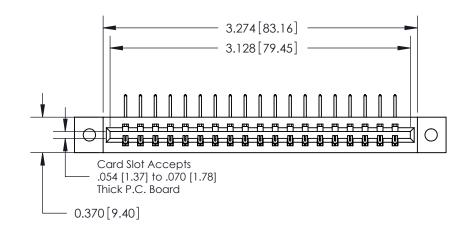

**See Accompanying Pages for:** 

**Contact Bend Details** 

837/887 Series High Temp Card Edge Connector Part Number: 887-019-558-602

**EDAC INC** TORONTO, ONTARIO CANADA

THESE DRAWINGS AND SPECIFICATIONS ARE THE PROPERTY OF EDAC INC.,AND SHALL NOT BE REPRODUCED, OR COPIED OR USED AS THE BASIS FOR THE MANUFACTURE OR SALE OF APPARATUS WITHOUT WRITTEN PERMISSION.

| ACAD REFERENCE NO. | 837 ENG MASTER   |  |  |
|--------------------|------------------|--|--|
| DRAWN: J.LEE       | DATE: OCT. 06/09 |  |  |
| CHECKED:           | DATE:            |  |  |
| SCALE: NTS         | SHEET 1 OF 2     |  |  |
| DRAWING NUMBER     | ISSUE            |  |  |
| 837 Assembly       | 1                |  |  |