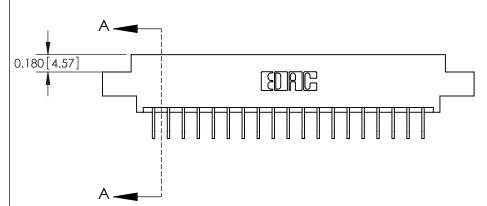

**See Accompanying Pages for:** 

**Contact Bend Details** 

837/887 Series High Temp Card Edge Connector Part Number: 887-019-558-602

**EDAC INC** TORONTO, ONTARIO CANADA

THESE DRAWINGS AND SPECIFICATIONS ARE THE PROPERTY OF EDAC INC.,AND SHALL NOT BE REPRODUCED, OR COPIED OR USED AS THE BASIS FOR THE MANUFACTURE OR SALE OF APPARATUS WITHOUT WRITTEN PERMISSION.

| ACAD REFERENCE NO. | 837 ENG MASTER   |  |  |
|--------------------|------------------|--|--|
| DRAWN: J.LEE       | DATE: OCT. 06/09 |  |  |
| CHECKED:           | DATE:            |  |  |
| SCALE: NTS         | SHEET 1 OF 2     |  |  |
| DRAWING NUMBER     | ISSUE            |  |  |
| 837 Assembly       | 1                |  |  |