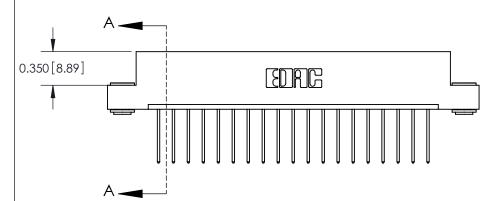

## **Contact Detail**

540-Wire Wrap .025 Sq.(0.64 Sq.) - Tail LG=.560(14.22)

.156 [3.96] Contact Spacing x .200 [5.08] Row Spacing

THIS IS A C.A.D. GENERATED DRAWING DO NOT MAKE MANUAL REVISIONS TO MASTER.