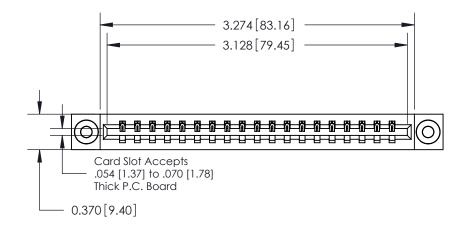

## **Contact Detail**

540-Wire Wrap .025 Sq.(0.64 Sq.) - Tail LG=.560(14.22)

.156 [3.96] Contact Spacing x .200 [5.08] Row Spacing

THIS IS A C.A.D. GENERATED DRAWING DO NOT MAKE MANUAL REVISIONS TO MASTER.