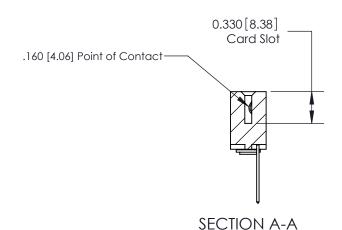

## **Contact Detail**

540-Wire Wrap .025 Sq.(0.64 Sq.) - Tail LG=.560(14.22)

.156 [3.96] Contact Spacing x .200 [5.08] Row Spacing

THIS IS A C.A.D. GENERATED DRAWING DO NOT MAKE MANUAL REVISIONS TO MASTER.