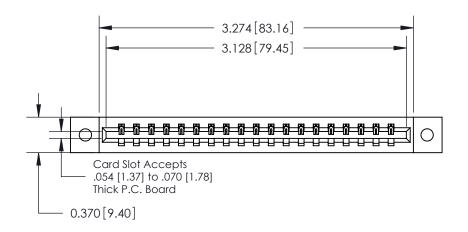

**Mounting Option** 

02-.128 (3.25) Dia. Mounting Holes

## **Contact Detail**

523-P.C. Tail .025 Sq.(0.64 Sq.) - Tail LG=.390(9.91) .156 [3.96] Contact Spacing x .200 [5.08] Row Spacing





THIS IS A C.A.D. GENERATED DRAWING DO NOT MAKE MANUAL REVISIONS TO MASTER.



ISSUE NUMBER

ORIGINAL



**See Accompanying Pages for:** 

**Contact Bend Details** 

837/887 Series High Temp Card Edge Connector Part Number: 887-019-523-102

|                    | EDAC INC          |  |  |
|--------------------|-------------------|--|--|
|                    | TORONTO, ONTARIO  |  |  |
|                    | CANADA            |  |  |
| YOUR CONNECTION TO | QUALITY & SERVICE |  |  |

**EDAC INC** TORONTO, ONTARIO CANADA

THESE DRAWINGS AND SPECIFICATIONS ARE THE PROPERTY OF EDAC INC.,AND SHALL NOT BE REPRODUCED, OR COPIED OR USED AS THE BASIS FOR THE MANUFACTURE OR SALE OF APPARATUS WITHOUT WRITTEN PERMISSION.

| ACAD REFERENCE NO. | 837 ENG MASTER   |  |  |
|--------------------|--------