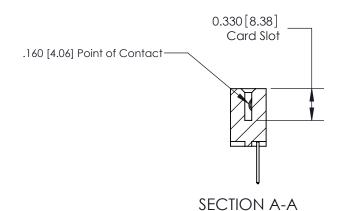

## **Contact Detail**

523-P.C. Tail .025 Sq.(0.64 Sq.) - Tail LG=.390(9.91) .156 [3.96] Contact Spacing x .200 [5.08] Row Spacing

THIS IS A C.A.D. GENERATED DRAWING DO NOT MAKE MANUAL REVISIONS TO MASTER.