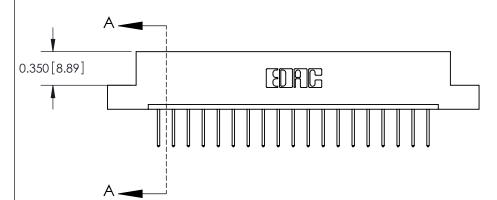

**Mounting Option** 

02-.128 (3.25) Dia. Mounting Holes

## **Contact Detail**

523-P.C. Tail .025 Sq.(0.64 Sq.) - Tail LG=.390(9.91) .156 [3.96] Contact Spacing x .200 [5.08] Row Spacing





THIS IS A C.A.D. GENERATED DRAWING DO NOT MAKE MANUAL REVISIONS TO MASTER.



ISSUE NUMBER

ORIGINAL



**See Accompanying Pages for:** 

**Contact Bend Details** 

837/887 Series High Temp Card Edge Connector Part Number: 887-019-523-102

|                    | EDAC INC          |  |  |
|--------------------|-------------------|--|--|
|                    | TORONTO, ONTARIO  |  |  |
|                    | CANADA            |  |  |
| YOUR CONNECTION TO | QUALITY & SERVICE |  |  |

**EDAC INC** TORONTO, ONTARIO CANADA

THESE DRAWINGS AND SPECIFICATIONS ARE THE PROPERTY OF EDAC INC.,AND SHALL NOT BE REPRODUCED, OR COPIED OR USED AS THE BASIS FOR THE MANUFACTURE OR SALE OF APPARATUS WITHOUT WRITTEN PERMISSION.

| ACAD REFERENCE NO. | 837 ENG MASTER   |  |  |
|--------------------|----------