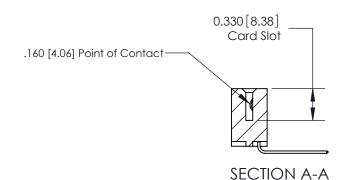

## **Contact Detail**

559-90 Degree Bend (Code 541 Contacts)

.156 [3.96] Contact Spacing x .200 [5.08] Row Spacing

THIS IS A C.A.D. GENERATED DRAWING DO NOT MAKE MANUAL REVISIONS TO MASTER.

ISSUE NUMBER

ORIGINAL

**See Accompanying Pages for:** 

**Contact Bend Details** 

837/887 Series High Temp Card Edge Connector Part Number: 887-018-559-607

**EDAC INC** TORONTO, ONTARIO CANADA

THESE DRAWINGS AND SPECIFICATIONS ARE THE PROPERTY OF EDAC INC.,AND SHALL NOT BE REPRODUCED, OR COPIED OR USED AS THE BASIS FOR THE MANUFACTURE OR SALE OF APPARATUS WITHOUT WRITTEN PERMISSION.