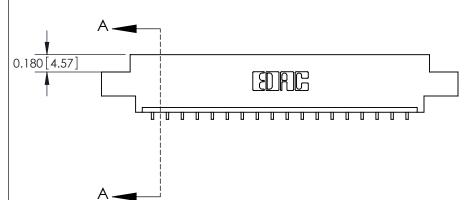

## **Contact Detail**

559-90 Degree Bend (Code 541 Contacts)

.156 [3.96] Contact Spacing x .200 [5.08] Row Spacing

THIS IS A C.A.D. GENERATED DRAWING DO NOT MAKE MANUAL REVISIONS TO MASTER.

ISSUE NUMBER

ORIGINAL

**See Accompanying Pages for:** 

**Contact Bend Details** 

837/887 Series High Temp Card Edge Connector Part Number: 887-018-559-607

**EDAC INC** TORONTO, ONTARIO CANADA

THESE DRAWINGS AND SPECIFICATIONS ARE THE PROPERTY OF EDAC INC.,AND SHALL NOT BE REPRODUCED, OR COPIED OR USED AS THE BASIS FOR THE MANUFACTURE OR SALE OF APPARATUS WITHOUT WRITTEN PERMISSION.