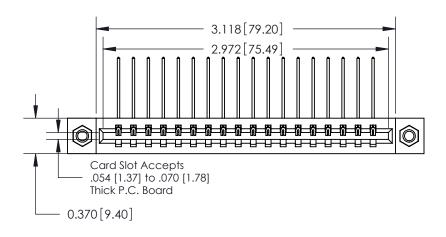

## **Contact Detail**

559-90 Degree Bend (Code 541 Contacts)

.156 [3.96] Contact Spacing x .200 [5.08] Row Spacing

THIS IS A C.A.D. GENERATED DRAWING DO NOT MAKE MANUAL REVISIONS TO MASTER.

ISSUE NUMBER

ORIGINAL

**See Accompanying Pages for:** 

**Contact Bend Details** 

837/887 Series High Temp Card Edge Connector Part Number: 887-018-559-607

**EDAC INC** TORONTO, ONTARIO CANADA

THESE DRAWINGS AND SPECIFICATIONS ARE THE PROPERTY OF EDAC INC.,AND SHALL NOT BE REPRODUCED, OR COPIED OR USED AS THE BASIS FOR THE MANUFACTURE OR SALE OF APPARATUS WITHOUT WRITTEN PERMISSION.