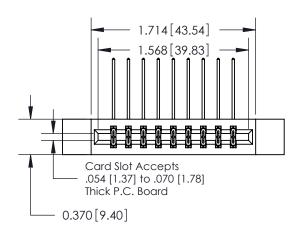

## **Contact Detail**

558-90 Degree Bend (Code 541 Contacts)

.156 [3.96] Contact Spacing x .200 [5.08] Row Spacing

**See Accompanying Pages for: Contact Bend Details** 

THIS IS A C.A.D. GENERATED DRAWING DO NOT MAKE MANUAL REVISIONS TO MASTER.