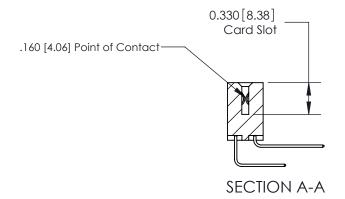

## **Contact Detail**

558-90 Degree Bend (Code 541 Contacts)

.156 [3.96] Contact Spacing x .200 [5.08] Row Spacing

**See Accompanying Pages for: Contact Bend Details** 

THIS IS A C.A.D. GENERATED DRAWING DO NOT MAKE MANUAL REVISIONS TO MASTER.