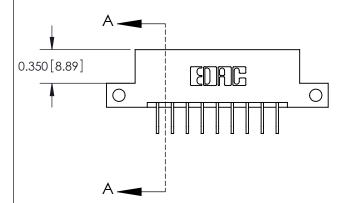

**Mounting Option** 

12-.128 (3.25) Dia. Side Mounting Holes

## **Contact Detail**

558-90 Degree Bend (Code 541 Contacts)

.156 [3.96] Contact Spacing x .200 [5.08] Row Spacing





**See Accompanying Pages for: Contact Bend Details** 

THIS IS A C.A.D. GENERATED DRAWING DO NOT MAKE MANUAL REVISIONS TO MASTER.



ISSUE NUMBER

ORIGINAL



837/887 Series High Temp Card Edge Connector Part Number: 887-018-558-212

YOUR CONNECTION TO QUALITY & SERVICE

**EDAC INC** TORONTO, ONTARIO CANADA

THESE DRAWINGS AND SPECIFICATIONS ARE THE PROPERTY OF EDAC INC.,AND SHALL NOT BE REPRODUCED, OR COPIED OR USED AS THE BASIS FOR THE MANUFACTURE OR SALE OF APPARATUS WITHOUT WRITTEN PERMISSION.

| ACAD REFERENCE NO. | 837 ENG MASTER   |  |  |
|--------------------|------------------|--|--|
| DRAWN: J.LEE       | DATE: OCT. 06/09 |  |  |
| CHECKED:           | DATE:            |  |  |
| SCALE: NTS         | SHEET 1 OF 2     |  |  |
| DRAWING NUMBER     | ISSUE            |  |  |
| 837