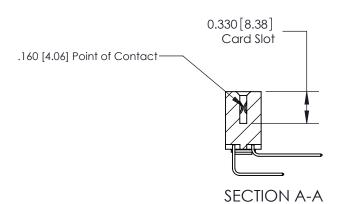

## **Contact Detail**

558-90 Degree Bend (Code 541 Contacts)

.156 [3.96] Contact Spacing x .200 [5.08] Row Spacing

**See Accompanying Pages for: Contact Bend Details** 

THIS IS A C.A.D. GENERATED DRAWING DO NOT MAKE MANUAL REVISIONS TO MASTER.

ISSUE NUMBER ORIGINAL

837/887 Series High Temp Card Edge Connector Part Number: 887-018-558-203

YOUR CONNECTION TO QUALITY & SERVICE

**EDAC INC** TORONTO, ONTARIO CANADA

THESE DRAWINGS AND SPECIFICATIONS ARE THE PROPERTY OF EDAC INC., AND SHALL NOT BE REPRODUCED, OR COPIED OR USED AS THE BASIS FOR THE MANUFACTURE OR SALE OF APPARATUS WITHOUT WRITTEN PERMISSION.