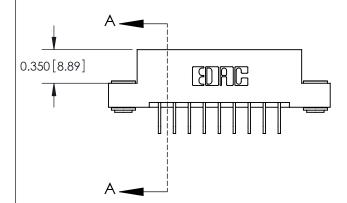

ISSUE NUMBER ORIGINAL

837/887 Series High Temp Card Edge Connector Part Number: 887-018-558-203

YOUR CONNECTION TO QUALITY & SERVICE

**EDAC INC** TORONTO, ONTARIO CANADA

THESE DRAWINGS AND SPECIFICATIONS ARE THE PROPERTY OF EDAC INC., AND SHALL NOT BE REPRODUCED, OR COPIED OR USED AS THE BASIS FOR THE MANUFACTURE OR SALE OF APPARATUS WITHOUT WRITTEN PERMISSION.