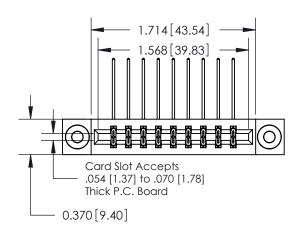

## **Contact Detail**

558-90 Degree Bend (Code 541 Contacts)

.156 [3.96] Contact Spacing x .200 [5.08] Row Spacing

**See Accompanying Pages for: Contact Bend Details** 

THIS IS A C.A.D. GENERATED DRAWING DO NOT MAKE MANUAL REVISIONS TO MASTER.

ISSUE NUMBER ORIGINAL

837/887 Series High Temp Card Edge Connector Part Number: 887-018-558-203

YOUR CONNECTION TO QUALITY & SERVICE

**EDAC INC** TORONTO, ONTARIO CANADA

THESE DRAWINGS AND SPECIFICATIONS ARE THE PROPERTY OF EDAC INC., AND SHALL NOT BE REPRODUCED, OR COPIED OR USED AS THE BASIS FOR THE MANUFACTURE OR SALE OF APPARATUS WITHOUT WRITTEN PERMISSION.