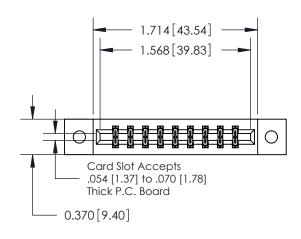

**Mounting Option** 

02-.128 (3.25) Dia. Mounting Holes

837/887 Series High Temp Card Edge Connector Part Number: 887-018-556-802

YOUR CONNECTION TO QUALITY & SERVICE

**EDAC INC** TORONTO, ONTARIO CANADA

THESE DRAWINGS AND SPECIFICATIONS ARE THE PROPERTY OF EDAC INC.,AND SHALL NOT BE REPRODUCED, OR COPIED OR USED AS THE BASIS FOR THE MANUFACTURE OR SALE OF APPARATUS WITHOUT WRITTEN PERMISSION.

| ACAD REFERENCE NO. | 837 ENG MASTER   |  |  |
|--------------------|------------------|--|--|
| DRAWN: J.LEE       | DATE: OCT. 06/09 |  |  |
| CHECKED:           | DATE:            |  |  |
| SCALE: NTS         | SHEET 1 OF 2     |  |  |
| DRAWING NUMBER     | ISSUE            |  |  |
| 837 Assembly       | 1                |  |  |