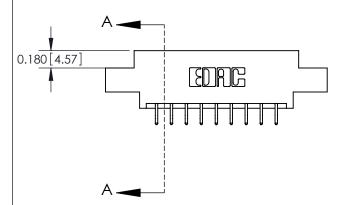

## **Contact Detail**

556-Extender Board Bend (Code 520 Contacts)

.156 [3.96] Contact Spacing x .200 [5.08] Row Spacing

**See Accompanying Pages for: Contact Bend Details** 

THIS IS A C.A.D. GENERATED DRAWING DO NOT MAKE MANUAL REVISIONS TO MASTER.

ISSUE NUMBER ORIGINAL

|                              | 0.330 [8.38]<br>Card Slot |
|------------------------------|---------------------------|
| .160 [4.06] Point of Contact |                           |
|                              |                           |
|                              |                           |
|                              | SECTION A-A               |