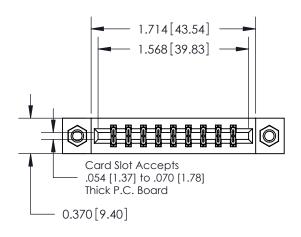

## **Contact Detail**

521-P.C. Tail .025 Sq.(0.64 Sq.) - Tail LG=.150(3.81) .156 [3.96] Contact Spacing x .200 [5.08] Row Spacing

**See Accompanying Pages for: Contact Bend Details** 

THIS IS A C.A.D. GENERATED DRAWING DO NOT MAKE MANUAL REVISIONS TO MASTER.

ISSUE NUMBER

ORIGINAL

|                              | 0.330[8.38]<br>Card Slot |
|------------------------------|--------------------------|
| .160 [4.06] Point of Contact |                          |
|                              |                          |
|                              |                          |
|                              | SECTION A-A              |